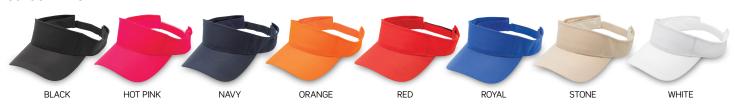

# 8009

# **Event Visor**

Matching up with the Event Cap is the all new EVENT VISOR. Utilising the same durable polyester fabric as the event cap, this value packed visor is another fantastic option for events, large quantity promotions and sporting events. Stocked in a large range of bright colours there is no better value visor than the EVENT VISOR



# COLOURWAYS



www.legendlife.com.au Version D - 09-05-19



8009

# **Event Visor**

#### **SPECIFICATIONS**

### MATERIAL

100% polyester

#### **DECORATION TYPES**

Embroidery, Supacolour

# **DECORATION AREAS**

### Embroidery area

Centre Front: 35mm H x 100mm W

Side: Subject to logo

# Supacolour area

Centre Front: 40mm H x 100mm W

Side: 15mm H x 60mm W

#### **DESCRIPTION**

- 100% polyester visor
- Pre-curved peak
- Padded sweatband
- Velcro touch closure

# **COLOURWAYS**

Black, Hot Pink, Navy, Orange, Red, Royal, Stone, White

#### PACKAGING

25 pieces packed into one poly bag per carton inner.

### **CARTON QUANTITY**

200 pieces (6 inners)

#### **CARTON MEASUREMENTS**

55cm W x 57cm H x 46cm L

# **CARTON WEIGHT**

12kg

Measure and weight indications are approximate figures only. We r