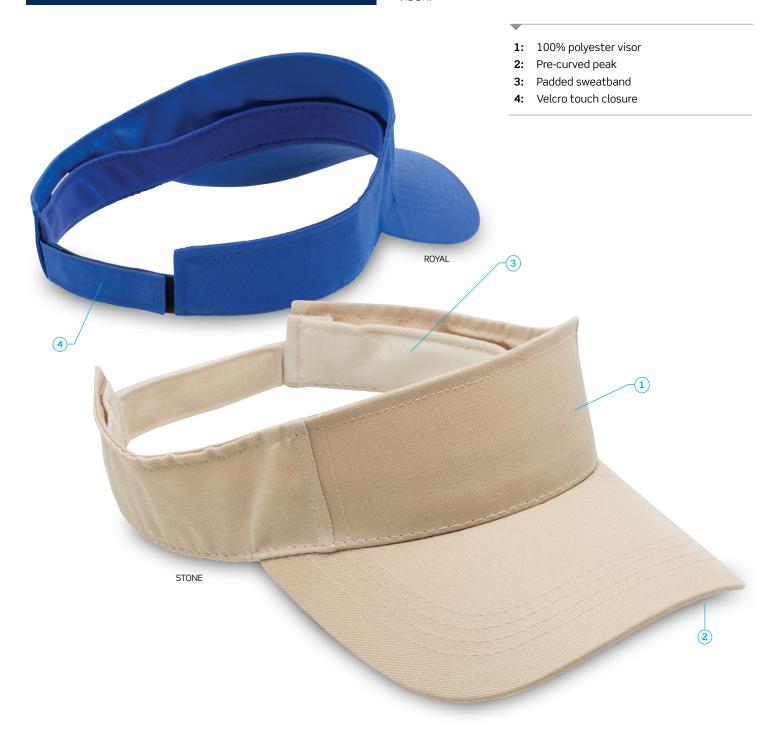

#### **DESCRIPTION**

- 100% polyester visor
- Pre-curved peak
- Padded sweatband
- Velcro touch closure