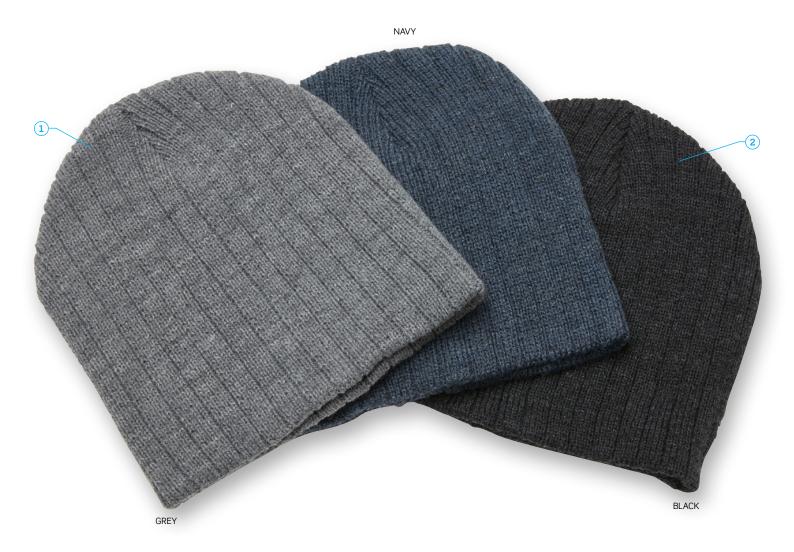

4455

# Heathered Cable Knit Beanie

The Heathered Cable Knit Beanie is always stylish. Suitable for a range of applications from casual to sporty.

- 1: Acrylic blend heathered knit
- 2: One size fits most



www.legendlife.com.au Version D - 09-05-19



### 4455

## Heathered Cable Knit Beanie

#### **SPECIFICATIONS**

#### MATERIAL

50% acrylic/50% Polyester, AZO free

#### **DECORATION TYPES**

Embroidery, Supasub, Supaetch

#### **DECORATION AREAS**

Embroidery area

Front, Side and Back: 125mm diameter

Supasub / Supaetch area

Centre Front: 50mm H x 90mm W

Back: 50mm H x 90mm W Side: 50mm H x 90mm W

Exact Supasub and Supaetch sizing is dependant on logo shape. Please discuss with your Account Manager if you require further guidance

#### DESCRIPTION

- Acrylic blend heathered knit
- · One size fits most

#### COLOURWAYS

Black, Grey, Navy

#### **PACKAGING**

25 pieces packed into one poly bag per carton inner.

#### **CARTON QUANTITY**

200 units (8 inners)

#### **CARTON MEASUREMENT