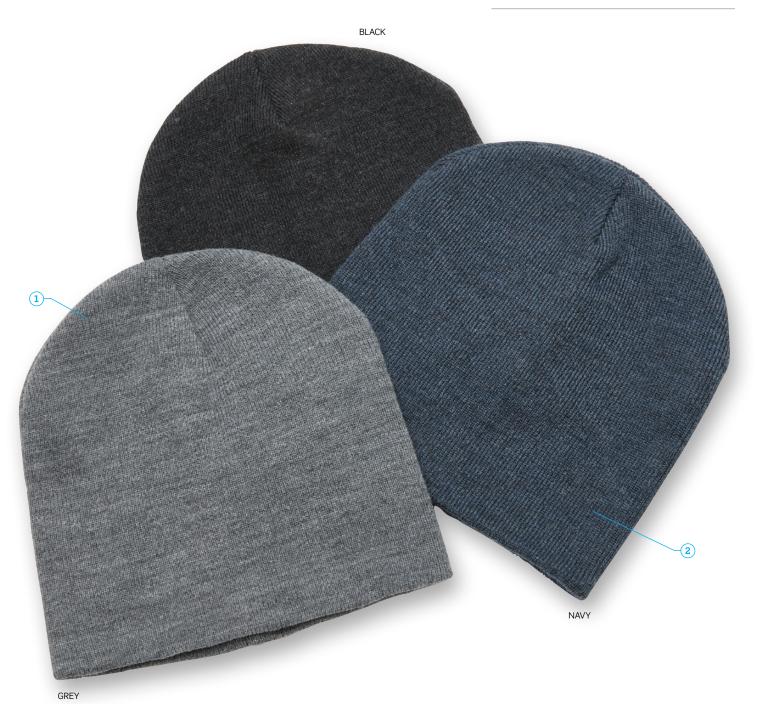

# 4405 Heathered Skull Beanie

Traditional style skull beanie in unique heathered knit provides warmth. These versatile beanies are a great addition to your uniform range.

- 1: Acrylic blend heathered knit
- 2: One size fits most





# 4405 Heathered Skull Beanie

#### **SPECIFICATIONS**

MATERIAL 50% acrylic/50% Polyester, AZO free

### DECORATION TYPES

Embroidery, Supasub, Supaetch

## DECORATION AREAS

Embroidery area Front, Side and Back: 125mm diameter

Supasub / Supaetch area Centre Front: 50mm H x 90mm W Back: 50mm H x 90mm W Side: 50mm H x 90mm W Exact Supasub and Supaetch sizing is dependant on logo shape. Please discuss with your Account Manager if you require further guidance

#### DESCRIPTION

- Acrylic blend heathered knit
- One size fits most

#### COLOURWAYS

Black, Grey, Navy

#### PACKAGING

25 pieces packed into one poly bag per carton inner.

# **CARTON QUANTITY** 200 units (8 inners)

#### CARTON MEASUREMENTS

57cm W x 47cm H x 46cm L

### CARTON WEIGHT

13.5kg

Measure and weight indications a