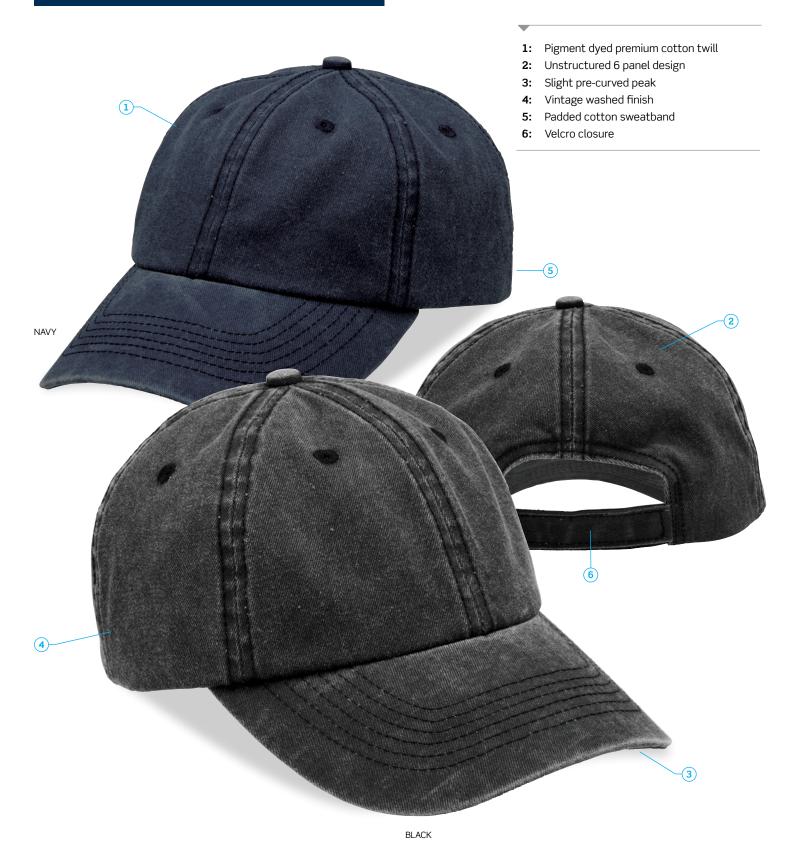

# DESCRIPTION

- Pigment dyed premium cotton twill
- Unstructured 6 panel design
- Slight pre-curved peak
- Vintage washed finish
- Padded cotton sweatband
- Velcro closure

### **COLOURWAYS**

Black, Navy