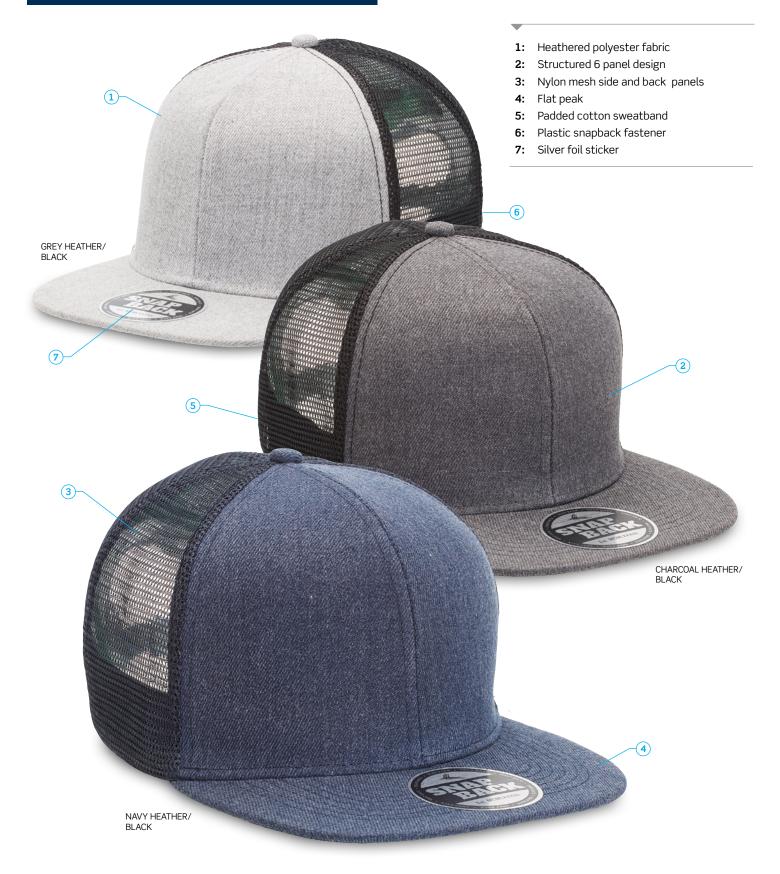

#### **DESCRIPTION**

- Structured 6 panel design
- Nylon mesh side and back panels
- Flat peak
- Padded cotton sweatband
- Plastic snapback fastener
- Silver foil sticker

### **COLOURWAYS**

Charcoal Heather/Black, Grey Heather/Black, Navy Heather/Black