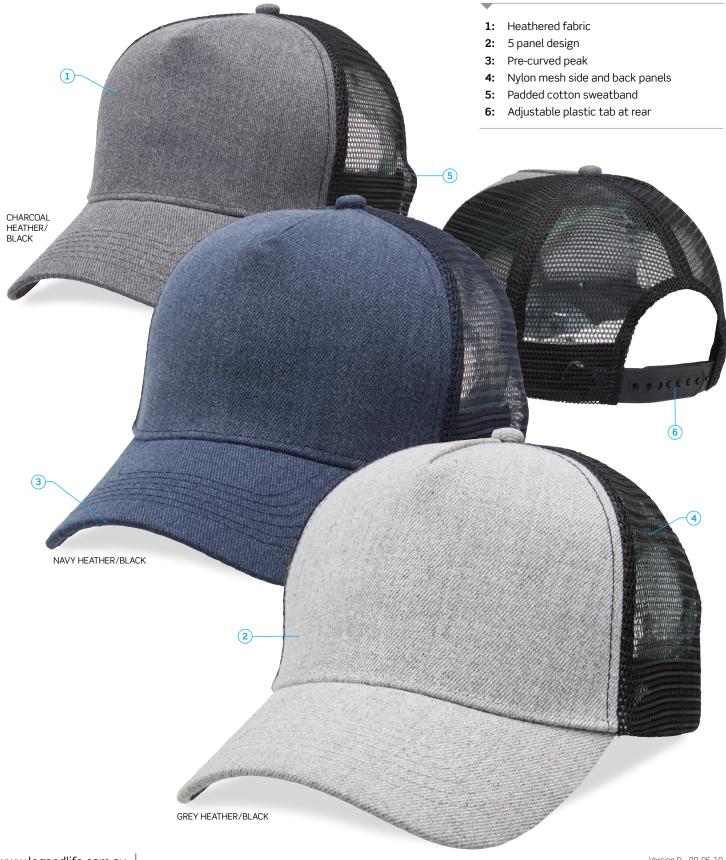

#### MATERIAL

Heathered fabric peak and front panel with nylon mesh side and back panels

#### DESCRIPTION

- 5 panel design with pre-curved peak
- Heathered fabric peak and front panel with nylon mesh side and back panels
- Padded cotton sweatband
- Adjustable plastic tab at rear

#### **COLOURWAYS**

Charcoal Heather/Black, Grey Heather/Black, Navy Heather/Black