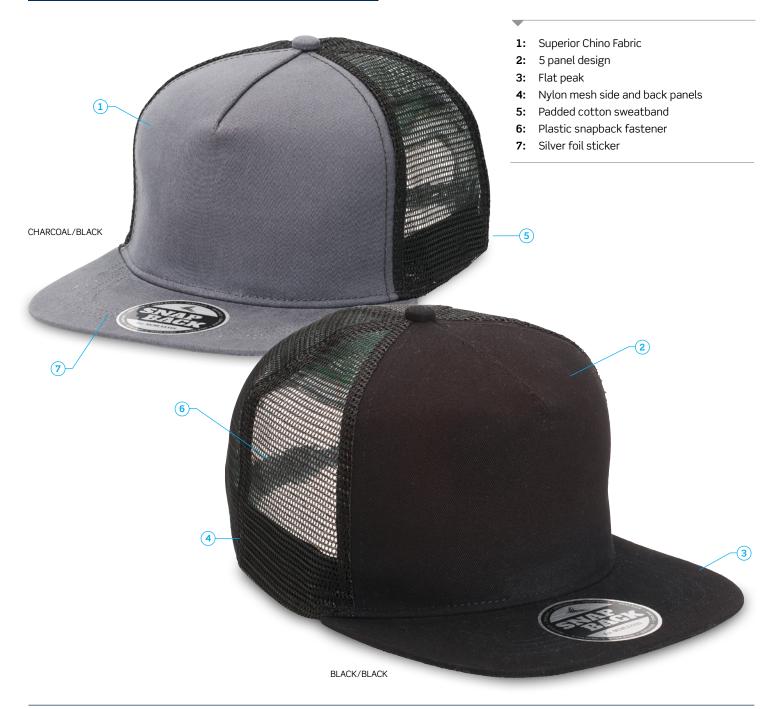

### **DESCRIPTION**

- Superior Chino Fabric
- 5 panel design
- Flat peak
- Nylon mesh sides and back panels
- Padded cotton sweatband
- Plastic snapback fastener
- Silver foil sticker