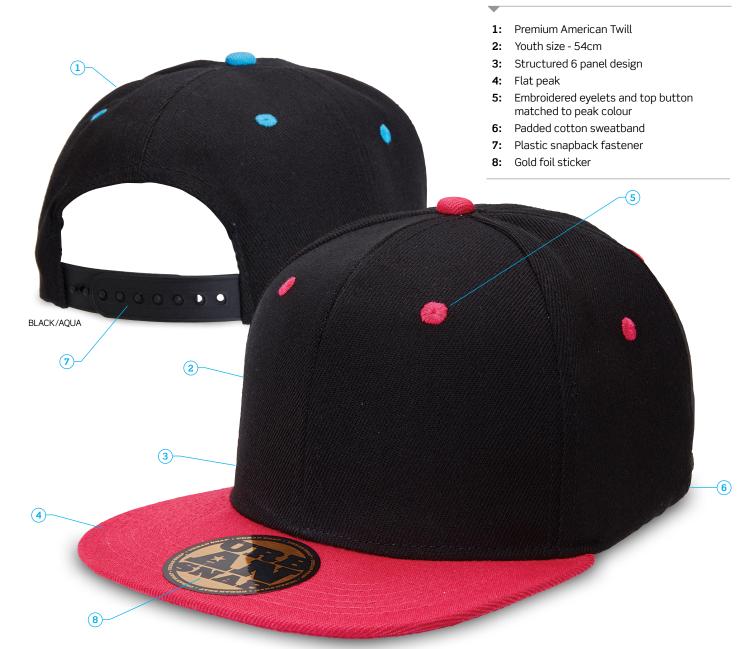

#### DESCRIPTION

- Premium American twill
- Youth size 54cm
- Structured 6 panel design
- Flat peak
- Embroidered eyelets and top button matched to peak colour
- Padded cotton sweatband
- Plastic snapback fastener
- Gold foil sticker