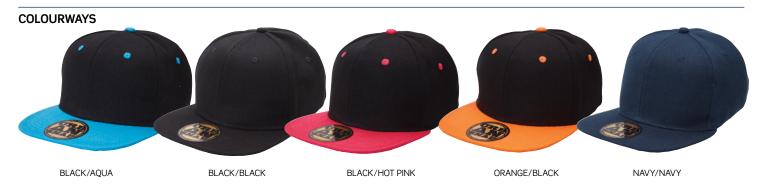

# 4392 Youth Urban Snapback

Stay up-to-date with current trends in our Urban snapback cap, now in youth sizing. This hat features the ultramodern flat peak and comes with its own gold foil sticker.



BLACK/HOT PINK



www.legendlife.com.au



# 4392 Youth Urban Snapback

### SPECIFICATIONS

MATERIAL Premium American Twill

#### **DECORATION TYPES**

Embroidery, Supacolour, Supasub, Supaetch

# DECORATION AREAS

Embroidery area Centre Front: 58mm H x 120mm W Side: 40mm H x 70mm W Back (above arch): Text - 10mm H x 95mm W Back (above arch): Logo - 45mm H x 45mm W

## Supacolour area

Centre Front: 60mm h x 100mm w

# Supasub / Supaetch area

Centre Front: 55mm H x 100mm W Side: 40mm H x 70mm W Back (above arch): Text - 10mm H x 95mm W Back (above arch): Logo - 45mm H x 45mm W

#### DESCRIPTION

- Premium American twill
- Youth size 54cm
- Structured 6 panel design
- Flat peak
- Embroidered eyelets and top button matched to peak colour
- Padded cotton sweatband
- Plastic snapback fastener
- Gold foil sti