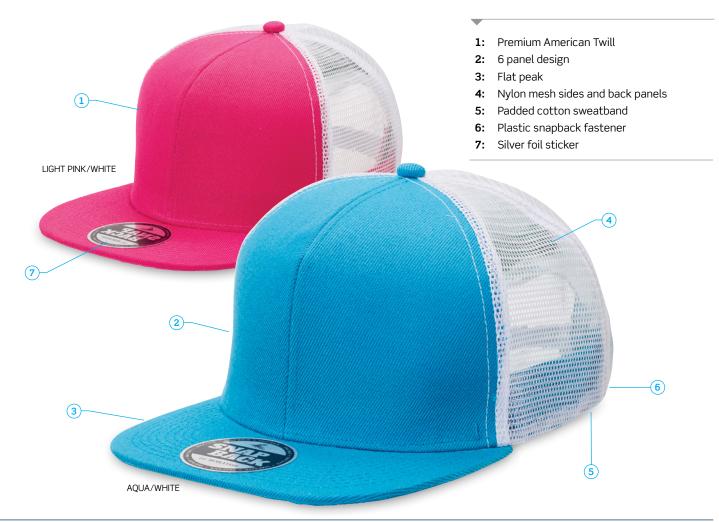

#### **DESCRIPTION**

- Premium American Twill
- 6 panel design
- Flat peak
- Nylon mesh sides and back panels
- Padded cotton sweatband
- Plastic snapback fastener
- Silver foil sticker