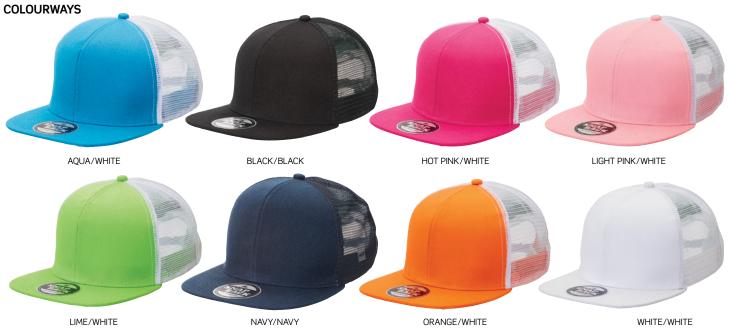

#### **COLOURWAYS**

Aqua/White, Black/Black, Hot Pink/White, Light Pink/White, Lime/White, Navy/Navy, Orange/White, White/White