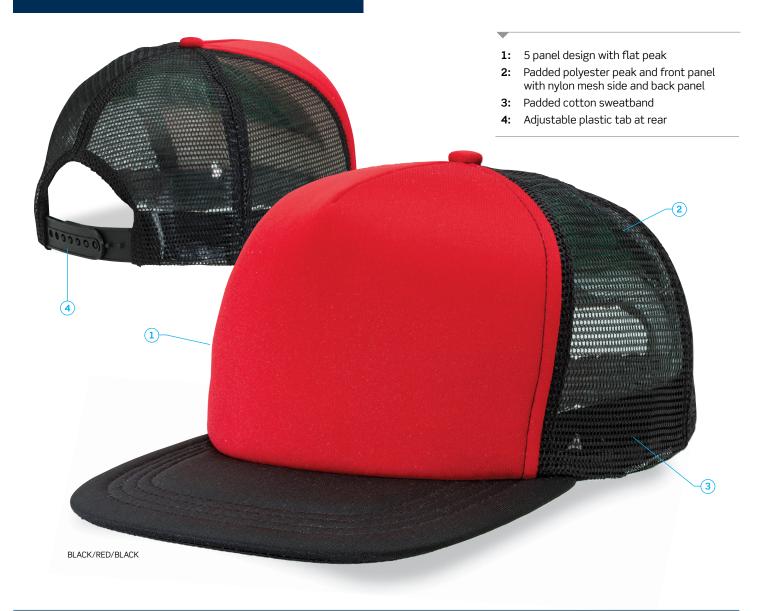

#### DESCRIPTION

- 5 panel design with flat peak
- Padded polyester peak and front panel with nylon mesh side and back panel
- Padded cotton sweatband
- Adjustable plastic tab at rear

#### MATERIAL

Padded polyester peak and front panel with nylon mesh side and back panels