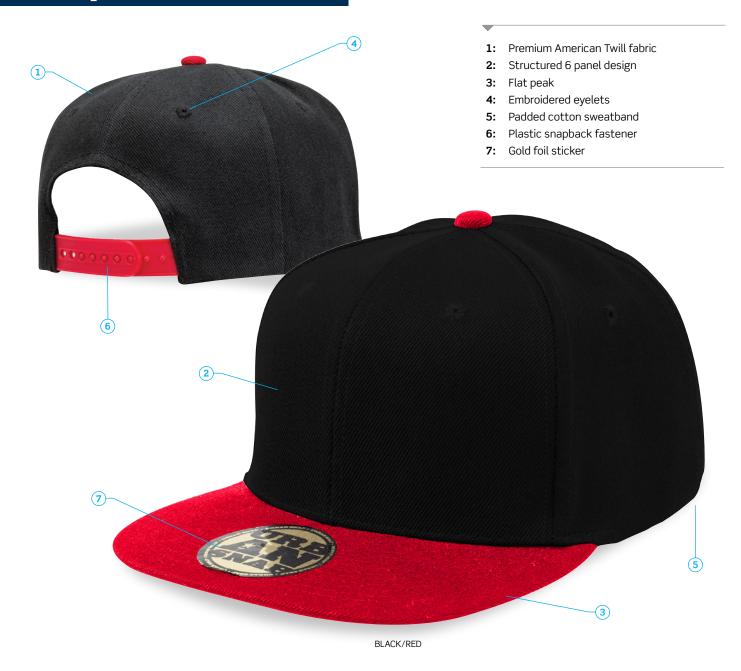

## DESCRIPTION

- Premium American Twill fabric
- Structured 6 panel design
- Flat peak
- Embroidered eyelets
- Padded cotton sweatband
- Plastic snapback fastener
- Gold foil sticker