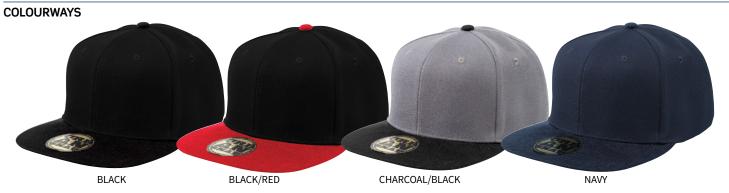

# 4373

# Urban Snapback

Stay up to date with the current trend with our Urban Snapback cap. This hat features the ultra-modern flat peak and gold foil sticker.







# 4373

# Urban Snapback

#### **SPECIFICATIONS**

#### MATERIAL

Polyester hi vis fabric

#### **DECORATION TYPES**

Embroidery, Supacolour, Supasub, Supaetch

#### **DECORATION AREAS**

#### Embroidery area

Centre Front: 58mm h x 120mm w

Side: 40mm h x 70mm w

Back (above arch): Logo - 10mm h x 95mm w Back (above arch): Text - 50mm h x 50mm w

#### Supacolour area

Centre Front: 60mm h x 100mm w

Side: 50mm h x 70mm w

Back (above arch): 50mm h x 50mm w or 20mm h x 100mm w

Corner of peak: 50mm diameter

## Supasub/Supaetch area

Centre Front: 55mm h x 100mm w

Side: 40mm h x 70mm w

Back (above arch): 10mm h x 95mm w OR 50mm h x 50mm w

## DESCRIPTION

- Premium American Twill fabric
- Structured 6 panel design
- Flat peak
- Embroidered eyelets
- Padded cotton sweatband
- Plastic