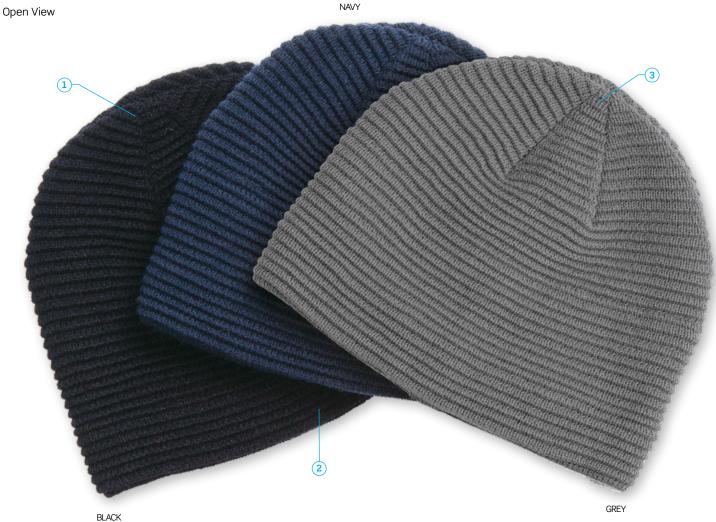

4368

# Ruga Knit Beanie

Warm and stylish, the Ruga Knit beanie makes a statement all of its own. Beanies for women and beanies for men can be found here at Legend Life.



- 1: 100% acrylic ribbed knit
- 2: Inner fleece lining around brow band
- 3: One size fits most



www.legendlife.com.au Version D - 09-05-19



## 4368

# Ruga Knit Beanie

#### **SPECIFICATIONS**

#### MATERIAL

Cotton twill

#### **DECORATION TYPES**

Embroidery, Supasub, Supaetch

#### **DECORATION AREAS**

Embroidery area

Centre Front: 125mm diameter Centre Back: 125mm diameter

#### Supasub/Supaetch area

Centre Front: 50mm H x 90mm W Back: 50mm H x 90mm W Side: 50mm H x 90mm W

Exact Supasub and Supaetch sizing is dependant on logo shape. Please discuss with your Account Manager if you require further guidance

#### **DESCRIPTION**

- 100% acrylic ribbed knit
- Inner fleece lining around brow band
- One size fits most

### **COLOURWAYS**

Black, Grey, Navy

#### **PACKAGING**

25 pieces packed into one poly bag per carton inner.

#### **CARTON QUANTITY**

200 units (6 inners)