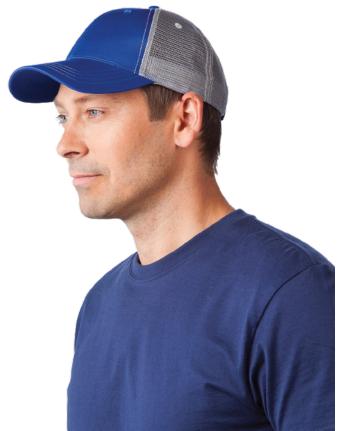

# Lo-Pro Mesh Trucker Cap

BLACK/CHARCOAL

Ideal for warmer climates, the Lo-Pro Mesh Trucker Cap is styled and made with breathable cotton.

RED/CHARCOAL

ROYAL/SILVER

NAVY/SILVER