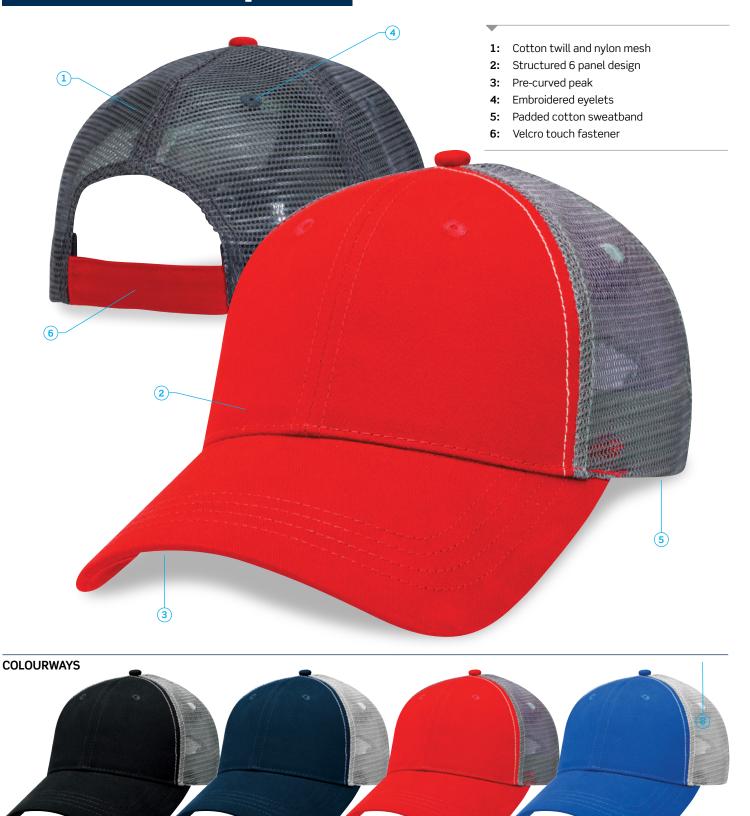

## DESCRIPTION

- Cotton twill and nylon mesh
- Structured 6 panel design
- Pre-curved peak
- Embroidered eyelets
- Padded cotton sweatband
- · Velcro touch fastener

#### **COLOURWAYS**

Red/Charcoal, Black/Charcoal, Navy/Silver, Royal/Silver