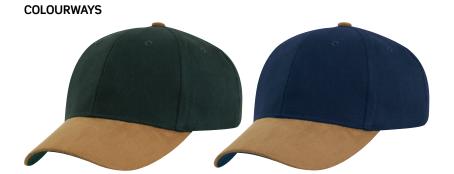

# Sueded Peak Cap

Reminiscent of an English countryside, the Sueded Peak brings class to every event.





BOTTLE/TAN

www.legendlife.com.au Version D - 01-04-19

NAVY/TAN



# Sueded Peak Cap

# **SPECIFICATIONS**

#### MATERIAL

Heavy Brushed Cotton, Sueded peak

# **DECORATION TYPES**

Embroidery, Supacolour, Supasub, Supaetch

# **DECORATION AREAS**

#### Embroidery area

Centre Front: 58mm H x 120mm W

Side: 40mm H x 70mm W

Back (above arch): Text - 10mm H x 95mm W

Logo - 45mm H x 45mm W

# Supacolour area

Centre Front: 60mm H x 100mm W

# Supasub/Supaetch area

Centre Front: 55mm H x 100mm W

Side: 40mm H x 70mm W

Back (above arch): Text – 10mm H x 95mm W Back (above arch): Logo – 45mm H x 45mm W

# **DESCRIPTION**

- Heavy brushed cotton
- Structured 6 panel design
- Pre-curved sueded peak, brushed cotton under
- Sueded top button
- Embroidered eyelets
- Padded cotton sweatband
- F