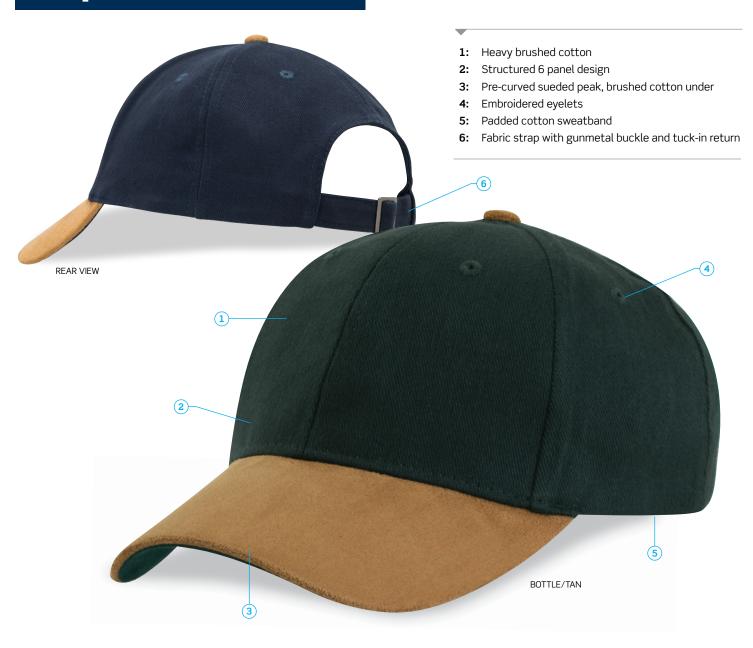

# **DESCRIPTION**

- Heavy brushed cotton
- Structured 6 panel design
- Pre-curved sueded peak, brushed cotton under
- Sueded top button
- Embroidered eyelets
- Padded cotton sweatband
- Fabric strap with gunmetal buckle and tuck-in return

# COLOURWAYS

Bottle/Tan, Navy/Tan