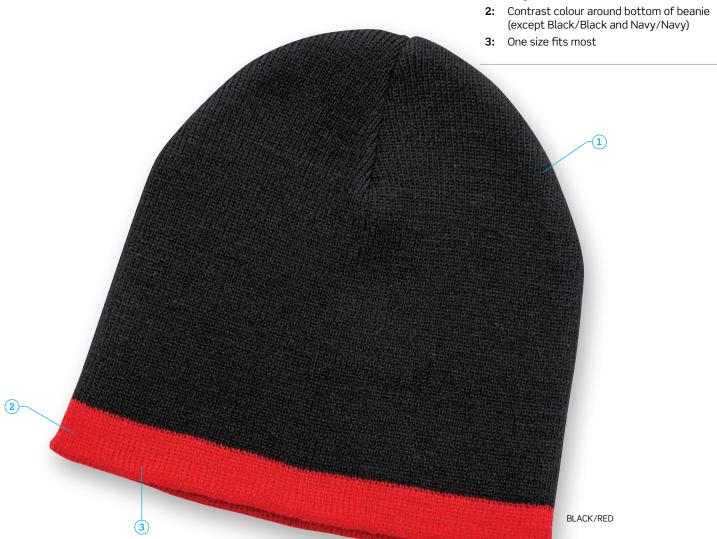

# **Skull Beanie**

The traditional style Skull Beanie provides warmth for all, featuring contrasting colour trim.

1: Acrylic knit

COLOURWAYS

#### DESCRIPTION

- Acrylic knit
- Contrast colour around bottom of beanie
- One size fits most