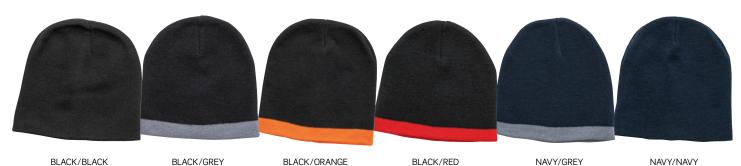

#### COLOURWAYS

Black/Black, Black/Grey, Black/Orange, Black/Red, Navy/Grey, Navy/Navy

PACKAGING 25 pieces packed into one poly bag per inner

**CARTON QUANTITY** 200 pieces (8 inners)

**CARTON MEASUREMENTS** 43cm W x 54cm H x 43cm L