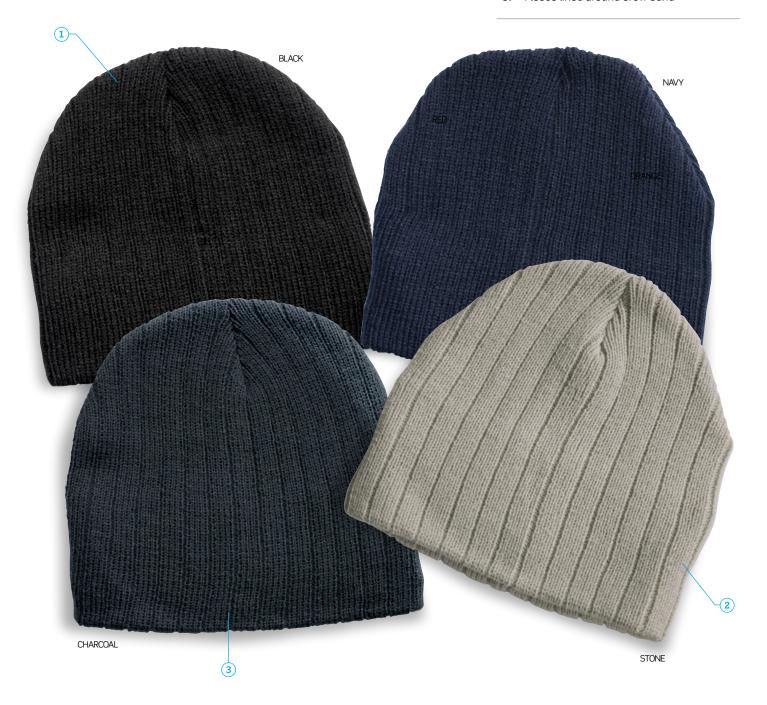

# Cable Knit Beanie

Always stylish, always warm, the Cable Knit will compliment the most discerning of corporate business people.

- 1: Acrylic knit with cable row feature
- 2: One size fits most
- 3: Fleece lined around brow band

## **DESCRIPTION**

- Acrylic knit with cable row feature
- One size fits most
- Fleece lined around brow band

#### **COLOURWAYS**

Black, Charcoal, Navy, Stone