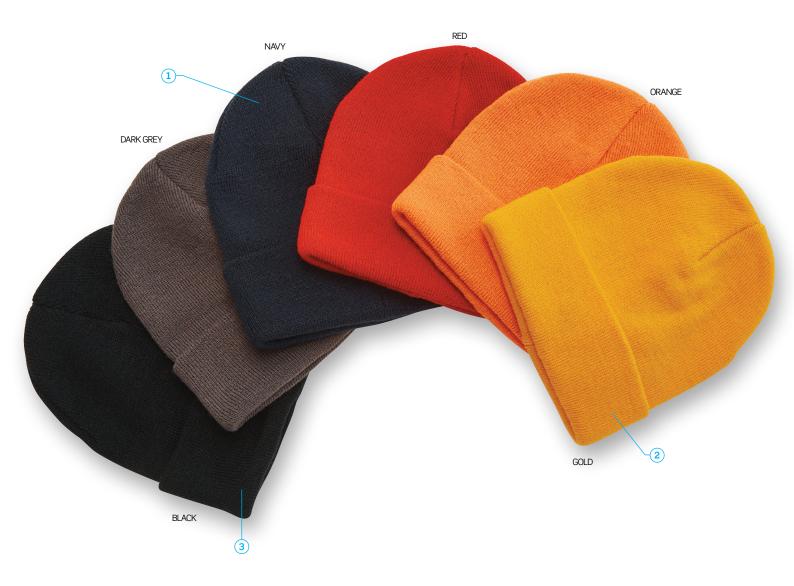

#### **COLOURWAYS**

Black, Dark Grey, Gold, Navy, Orange, Red

#### **DESCRIPTION**

- Knitted acrylic
- Roll up cuff
- · One size fits most

## Acrylic Beanie

The strong dark colours with roll up cuff are a great addition for uniformed staff.

- 1: Knitted acrylic
- 2: Roll up cuff
- 3: One size fits most

www.legendlife.com.au Version D - 09-05-19