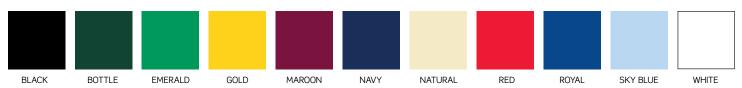

### **COLOURWAYS**

www.legendlife.com.au Version D - 09-05-19

4136

## **COLOURWAYS**

Black, Bottle, Emerald, Gold, Maroon, Navy, Natural, Red, Royal, Sky, White

Measure and weight indications are approximate figures only. We reserve the right to change colours, technical details or designs.