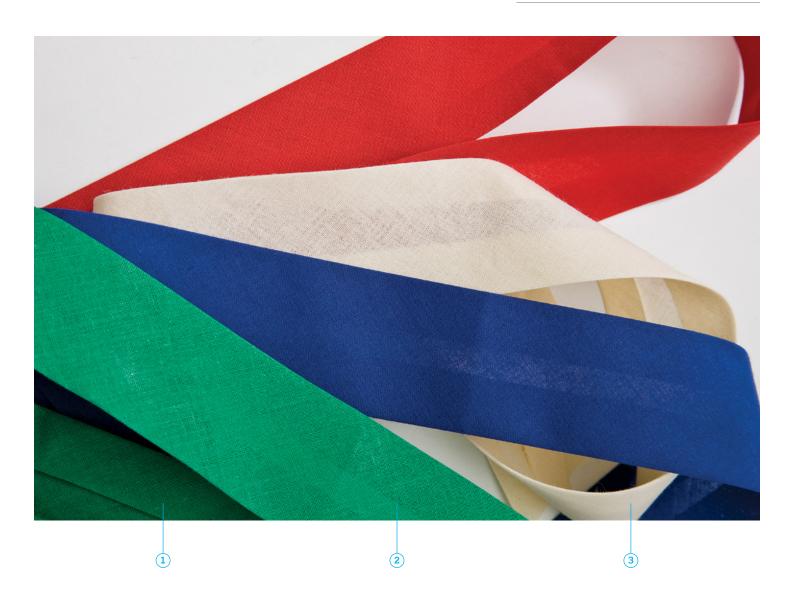

# **Cotton Hatband**

Make your mark with a customised hat bands that are made to fit any boater hat. Choose a colour that makes a statement, matches your logo, or supports your team. If straw hats are what you're looking for, make sure to get these hat bands as well

- 1: Made to fit straw hats 3942A, 3969 and 3968
- 2: Large colour range
- **3:** Tacking of hat band to hat highly recommended

#### **DESCRIPTION**

- Made to fit straw hats 3942A, 3969 and 3968
- Large colour range
- Tacking of hat band to hat highly recommended