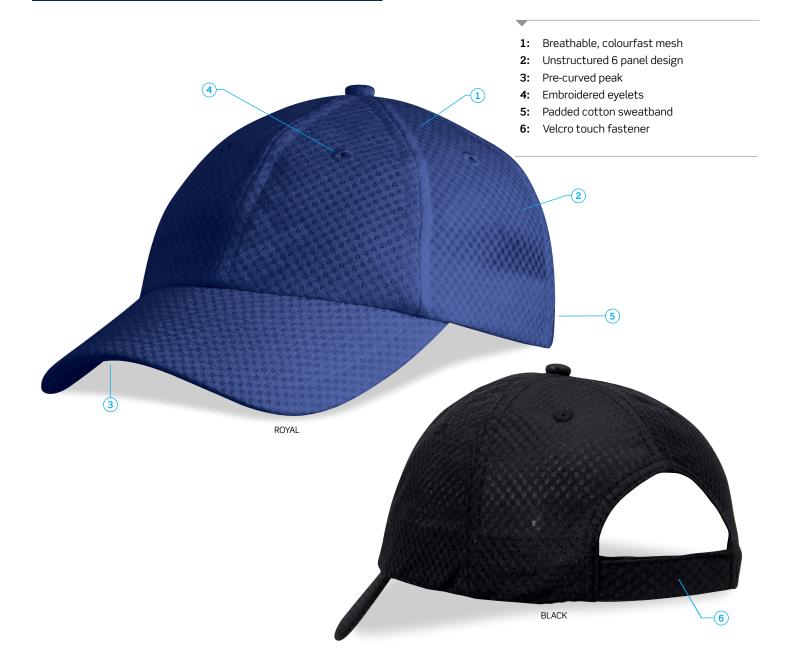

#### DESCRIPTION

- Breathable, colourfast mesh
- Unstructured 6 panel design
- Pre-curved peak
- Embroidered eyelets
- Padded cotton sweatband
- Velcro touch fastener