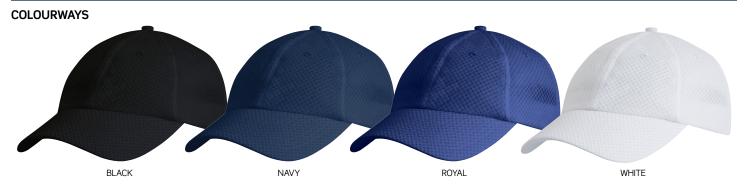

## 4058

# Mesh Sports

If you're serious about sports then you're serious about your sports gear. The breathable colourfast mesh cap offers maximum air flow. Use it as a golf cap or tennis cap. The perfect activewear accessory.







### 4058

## **Mesh Sports**

#### SPECIFICATIONS

#### MATERIAL

100% polyester mesh, AZO free, colourfast

#### **DECORATION TYPES**

Embroidery, Supacolour, Supasub, Supaetch, Screen Print

#### DECORATION AREAS

Embroidery area Centre Front: 58mm h x 120mm w Side: 40mm h x 70mm w Back (above arch): Logo – 45mm h x 45mm w Back (above arch): Text – 10mm h x 95mm w

#### Supacolour area

Centre Front: 60mm h x 100mm w Side panels: 50mm h x 70mm w Back: 35mm h x 100mm w Backstrap: 10mm h x 55mm w Centred on peak: 50mm h x 100mm w Corner of peak: 50mm diameter

#### Supasub/Supaetch areas

Centre Front: 55mm h x 100mm w Side: 40mm h x 70mm w Back (above arch): 45mm h x 45mm w OR 10mm h x 95mm w

#### DESCRIPTION

- Breathable, colourfast mesh
- Unstructured 6 panel design
- Pre-curved p