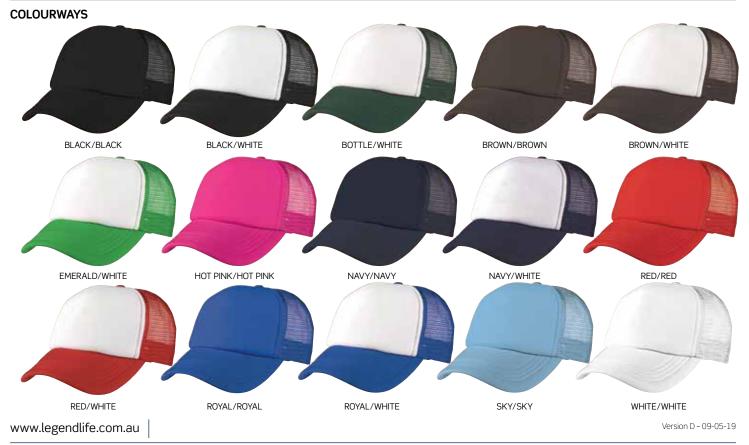

#### COLOURWAYS

Black/Black, Black/White, Bottle/White, Brown/Brown, Brown/White, Emerald/White, Hot Pink/Hot Pink, Navy/Navy, Navy/White, Red/Red, Red/White, Royal/Royal, Royal/White, Sky/Sky, White/White