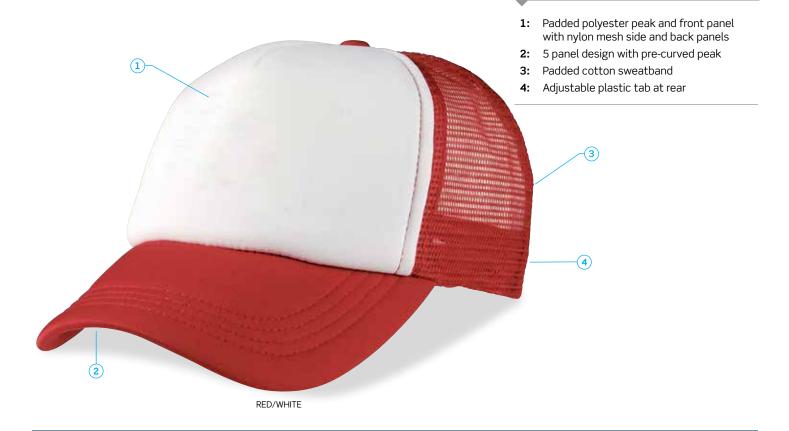

#### SPECIFICATIONS

**MATERIAL** Padded polyester peak and front panel with

nylon mesh side and back panels

#### DESCRIPTION

• 5 panel design with pre-curved peak

- Padded polyester peak and front panel with nylon mesh side and back panels
- Padded cotton sweatband
- Adjustable plastic tab at rear