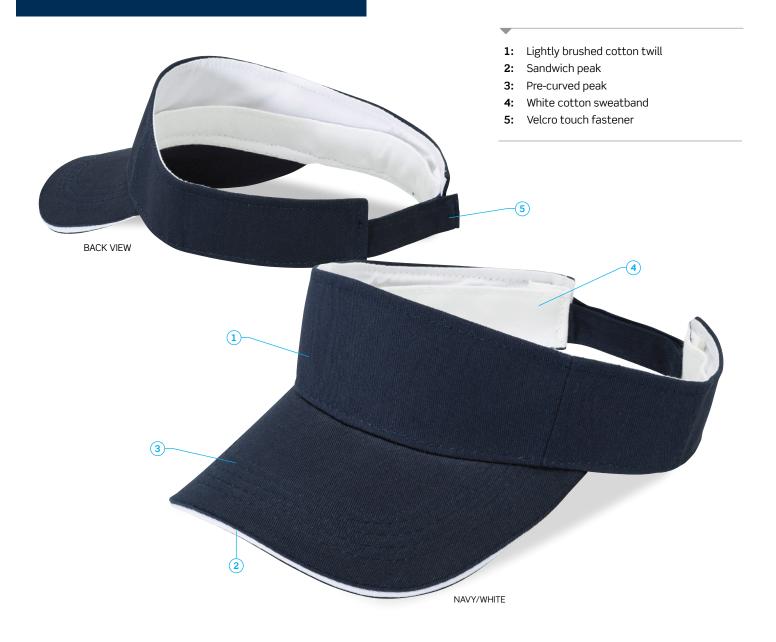

#### DESCRIPTION

- Lightly brushed cotton twill
- Sandwich peak
- Pre-curved peak
- White cotton sweatband
- Velcro touch fastener