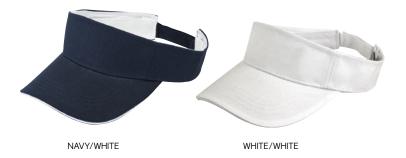

### 4040

## Sandwich Peak Visor

Slimline and easy to wear - pop it on to reduce the glare.



#### **COLOURWAYS**



www.legendlife.com.au Version D - 01-04-19



# Sandwich Peak Visor

#### **SPECIFICATIONS**

#### MATERIAL

Lightly brushed cotton twill

#### **DECORATION TYPES**

Embroidery, Supacolour

#### **DECORATION AREAS**

Embroidery areas

Centre Front: 30mm H x 100mm W

Side: Subject to logo

Supacolour areas Centre Front: 30mm H x 100mm W

Side: 15mm H x 60mm W

#### DESCRIPTION

- Lightly brushed cotton twill
- Sandwich peak
- Pre-curved peak
- White cotton sweatband
- Velcro touch fastener

#### **COLOURWAYS**

Navy/White, White/White

#### **PACKAGING**

25 pieces packed into one poly bag per inner

#### **CARTON QUANTITY**

200 pieces (6 inners)

#### **CARTON MEASUREMENTS**

46cm W x 53cm H x 57cm L

#### CARTON WEIGHT

16kg

Measure and weight indications are approximate figures only.