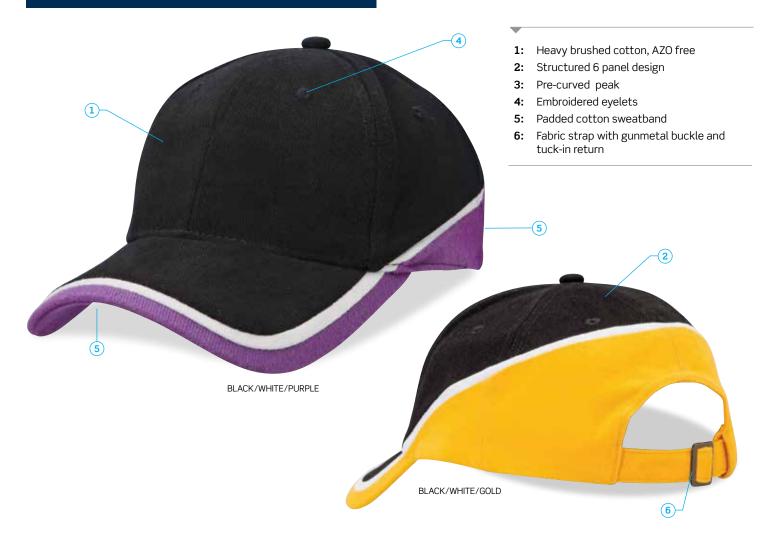

#### DESCRIPTION

- Heavy brushed cotton
- Structured 6 panel design
- Pre-curved peak
- Embroidered eyelets
- Padded cotton sweatband
- Fabric strap with gunmetal buckle and tuck-in return