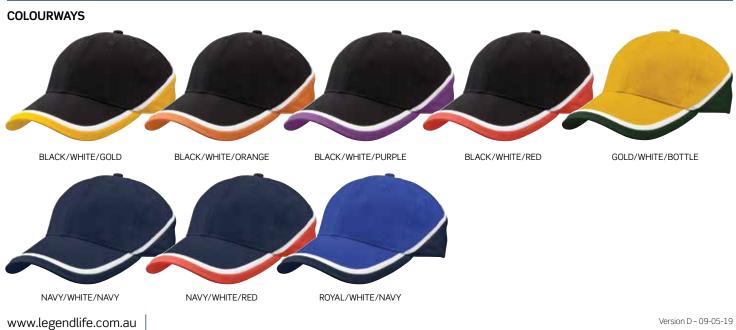

#### COLOURWAYS

Black/White/Gold, Black/White/Orange, Black/White/Purple, Black/White/Red, Gold/White/Bottle, Navy/White/Navy, Navy/White/Red, Royal/White/Navy