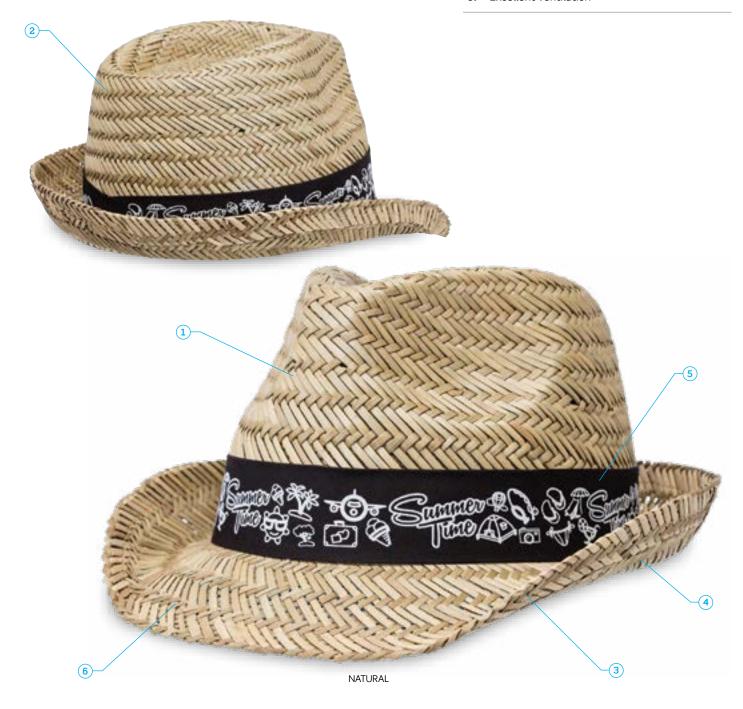

# **Straw Fedora**

Lightweight, stylish fedora hat made from natural straw. Classic fedora shape that makes it perfect for a range of applications for both men, women and kids. Available in S/M and L/XL sizes.

4136 coloured hat band (sold separately) can be overlaid/attached. Standard hat band shown.

## PRODUCT CAN BE ORDERED UNDECORATED

- 1: Straw construction
- 2: Timeless design Unisex (looks great on men and women)
- 3: Pre-curved brim
- 4: Internal fabric strip around crown
- **5:** Decorate onto coloured cotton hat bands (4136 sold separately)
- **6:** Excellent ventilation

#### **DESCRIPTION**

- Straw construction
- Timeless design Unisex (looks great on men and women)
- Pre-curved brim
- Internal fabric strip around crown
- Decorate onto coloured cotton hat bands (4136 sold separately)
- Excellent ventilation