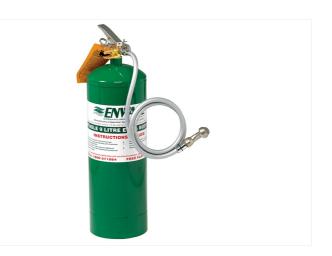

# **9 LITRE PORTABLE EYE & BODY** WASH - AIR PRESSURISED S/S **TANK**

Enware's portable self-contained eyewash unit provides supplementary support to primary eyewash and deluge shower stations. This portable solution can help minimise an injury by providing an initial flush. The single aerated outlet can be used to spray face or body. The tank holds 9 litres of potable water and is pressurised by plant or bottled air.

#### Key features

- Rechargeable Aerated Outlet
- ✓ Stainless Steel Tank with Powder Coat Finish
- ✓ Safety Relief Valve
- ✓ Pressurised by plant or bottle air via tyre filler connection
- ✓ Pressure Gauge