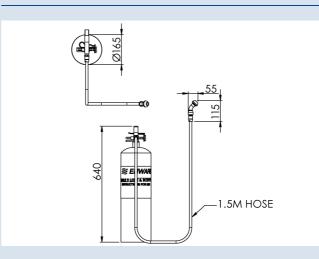

## DIMENSIONS

Call 1300 ENWARE www.enware.com.au

Created 29/08/2019

## **TECHNICAL INFORMATION**

| Portable Water Capacity | 9L                |
|-------------------------|-------------------|
| Pressurised to          | 700 kPa (100 psi) |
| Hose Length             | 1.5 m             |
| Weight                  | 4 kg              |