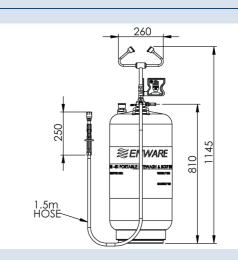

ware's eye wash and body spray is ideal for remote sites where immediate flushing can help minimise injury. When used in isolation the eyewash provides 15 minutes of flow compliant with ANSI Z 358.1-2009 and AS4775-2007.\*

#### Key features

#### ✓ Rechargeable

- ✓ Soft Spray flow controlled outlets with dust covers
- ✓ Stainless steel tank, stay open ball valve and hand actuator
- ✓ DR brass headworks chrome plated with safety relief valve
- ✓ Pressure gauge
- ✓ Pressurised by plant or bottle air via tyre filler connection







## PRODUCTS

| Product code | Line description                       |
|--------------|----------------------------------------|
| EL481        | Eye Wash and Hand Held Body Spray      |
| EI482        | Eye Wash Outlets only - 15 minute Flow |

## DIMENSIONS





Call 1300 ENWARE

Created 29/08/2019

## **TECHNICAL INFORMATION**



Call 1300 ENWARE

Created 29/08/2019