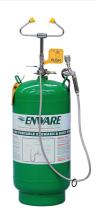

# 45 LITRE PORTABLE EYEWASH SYSTEM - AIR PRESSURISED S/S TANK

Enware's eye wash and body spray is ideal for remote sites where immediate flushing can help minimise injury. When used in isolation the eyewash provides 15 minutes of flow compliant with ANSI Z 358.1-2009 and AS4775-2007.\*

#### ✓ Rechargeable

- ✓ Soft Spray flow controlled outlets with dust covers
- ✓ Stainless steel tank, stay open ball valve and hand actuator
- ✓ DR brass headworks chrome plated with safety relief valve
- ✓ Pressure gauge
- ✓ Pressurised by plant or bottle air via tyre filler connection

## PRODUCTS

| Product code | Line description                       |
|--------------|----------------------------------------|
| EL481        | Eye Wash and Hand Held Body Spray      |
| EI482        | Eye Wash Outlets only - 15 minute Flow |