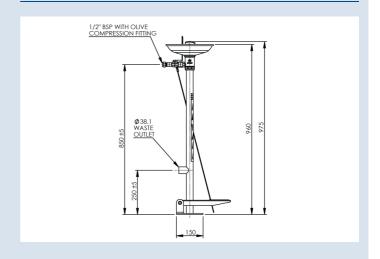

## **DIMENSIONS**

# **TECHNICAL INFORMATION**

| Inlet Connection                                            | 15mm (1/2" BSP)                                      |
|-------------------------------------------------------------|------------------------------------------------------|
| Water Supply Line Size                                      | Must be hydraulically sized to meet requirements     |
| Minimum Performance Requirements - Min Working<br>Pressure  | 210 kPa                                              |
| Minimum Performance Requirements - Min Flow<br>Requirements | 26 lpm (6.9 US gpm)                                  |
| Waste Water Outlet Size                                     | 38 mm (1-1/2") OD                                    |
| Mounting Base Plate                                         | Size: 150 x 150 mm (5-9/10" x 5-9/10") with          |
| Shipping                                                    | Weight: approx. 9 kg Dimensions: 1160 x 300 x 250 mm |