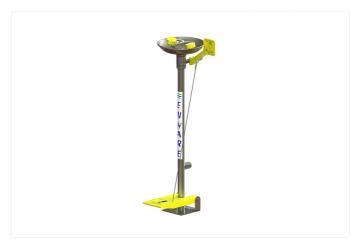

# FREE STANDING EYE FACE WASH HAND/FOOT OPERATED - STAINLESS STEEL

Enware's eye/face washes flush hazardous contaminants and irritants from eyes and facial area. Independently tested to comply with Standards ANSI Z 358.1 and AS 4775. Stainless steel construction for superior durability and reliability, choose powder coated for extra chemical resistance.

## **Key features**

- Hand or foot activated with dedicated eyewash and independently angled face wash streams for optimum coverage
- Zero velocity apex point provides more comfort and control for effective cleansing of eyes and face
- ✓ Stainless steel bowl, hand and foot actuator and stay open ball valve
- Self-draining design reduces bacteria risk, particularly in tepid water applications
- → High visibility yellow powder coated push handle and foot pedal
- ✓ Designed and made in Australia