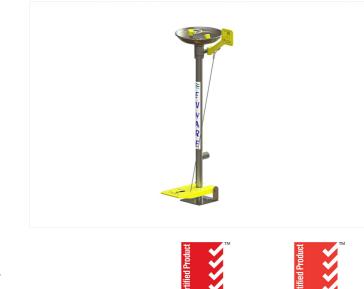

# FREE STANDING EYE WASH HAND/FOOT OPERATED -STAINLESS STEEL

Enware's eye washes flush hazardous contaminants and irritants from eyes. Independently tested to comply with Standards ANSI Z 358.1 and AS 4775. Stainless steel construction for superior durability and reliability, choose powder coated for extra chemical resistance.

#### **Key features**

- ✓ Hand or foot activated eyewash with soft aerated flow and integral auto-open dust covers
- ✓ Zero velocity apex point provides more comfort and control for effective cleansing of eyes
- ✓ Stainless steel bowl, hand and foot actuator and stay open ball valve
- $\checkmark\,$  Self-draining design reduces bacteria risk, particularly in tepid water applications
- ✓ High visibility yellow powder coated push handle and foot pedal
- ✓ Designed and made in Australia

## PRODUCTS

| Product code | Line description              |
|--------------|-------------------------------|
| EEE210       | Brushed Stainless Finish      |
| EEE210GR     | Powder Coated Finish - GREEN  |
| EEE210OR     | Powder Coated Finish - ORANGE |
| EEE210WH     | Powder Coated Finish - WHITE  |
| EEE210YE     | Powder Coated Finish - YELLOW |