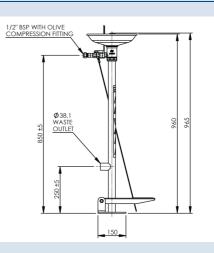

## DIMENSIONS

Standard

Call 1300 ENWARE

Australian Standard

Created 29/08/2019

## **TECHNICAL INFORMATION**

| Inlet Connections                                           | 15mm (1/2" BSP)                                                        |
|-------------------------------------------------------------|------------------------------------------------------------------------|
| Water Supply Line Size                                      | Must be hydraulically sized to meet requirements.                      |
| Minimum Performance Requirements - Min Working<br>Pressure  | 210 kPa                                                                |
| Minimum Performance Requirements - Min Flow<br>Requirements | 17 lpm (4.5 US gpm)                                                    |
| Waste Water Outlet Size                                     | 38mm (1-1/2") OD                                                       |
| Mounting Base Plate                                         | Size: 150 x 150 mm (5-9/10" x 5-9/10") with 4 bolt holes 11 mm (7/16") |
| Shipping                                                    | Weight: 9 kg Dimensions: 1160 x 300 x 250 mm                           |