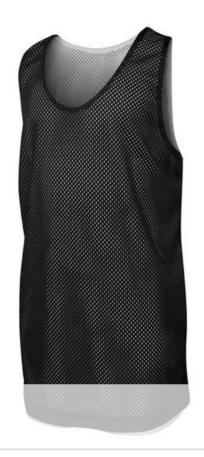

## KIDS AND ADULTS REVERSIBLE TRAINING SINGLET

**7KBS2** 

Basketball Style

## Available Colours:

Black/White

Navy/White

Orange/White

Green/White

Purple/White

Red/White

Royal/White

## Details

- > 100% Polyester for durability
- > 140gsm mesh fabric

| Sizing ADULTS CHEST | <b>S</b> . 53 | <b>M</b> | <b>.</b><br>58 | <b>XL</b><br>60.5 | <b>2XL</b> 63 |
|---------------------|---------------|----------|----------------|-------------------|---------------|
| SP LENGTH           | 71            | 73       | 75             | 77                | 79            |
| KIDS                | 6             | 8        | 10             | 12                | 14            |
| CHEST               | 40.5          | 43       | 45.5           | 48                | 50.5          |
| <b>SP LENGTH</b>    | 56            | 60       | 63             | 66                | 69            |