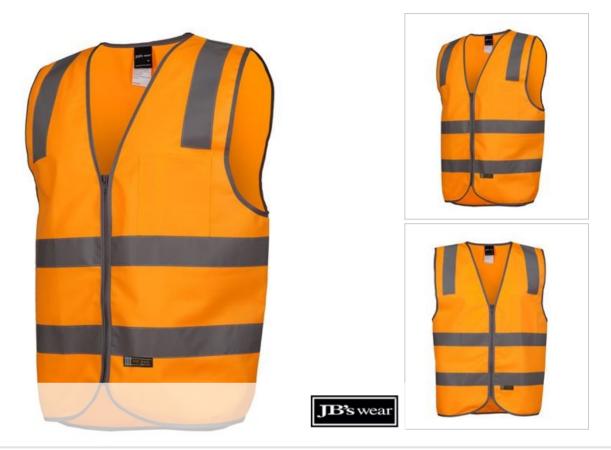

## VIC RAIL (D+N) SAFETY VEST

Road safety vest

## Available Colours:

| Details                                            | Sizing                                                |    |    |    |    |     |     |     |     |       |
|----------------------------------------------------|-------------------------------------------------------|----|----|----|----|-----|-----|-----|-----|-------|
| > 100% polyester tricot for durability             | ADULTS                                                | S  | Μ  | L  | XL | 2XL | 3XL | 4XL | 5XL | 6/7XL |
| > Front zip closure                                | <b>CHEST</b>                                          | 59 | 62 | 65 | 68 | 71  | 74  | 77  | 80  | 86    |
| > Vic Rail orange with silver reflective tape      | SP LENGTH                                             | 69 | 71 | 71 | 73 | 73  | 75  | 75  | 77  | 79    |
| > Left hand chest pocket with pen insert of pocket |                                                       |    |    |    |    |     |     |     |     |       |
| > Contrast grey binding                            | <b>C</b>                                              |    |    |    |    |     |     |     |     |       |
| > Complies with AS/NZS 1906.4:2010                 | Australian<br>Standards                               |    |    |    |    |     |     |     |     |       |
| > Complies with AS/NZS 4602.1:2011                 | AS/NZS:1906.4:201<br>AS/NZS:4602.1:201<br>Day & Night |    |    |    |    |     |     |     |     |       |