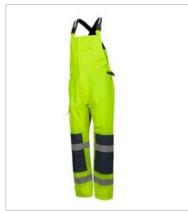

#### Details

- > Body: 100% polyester 300D oxford with PU coating body fabric
- Contrast panel: 100% polyester 450D oxford with PU coating for extra durability
- > Fully seam sealed, waterproof rating 20,000mm
- > Shoulder webbing tape with buckle for easy adjustment
- > Elastic back waist
- Adjustable snap button and buckle strap on both show as insert sides
- > Zip fly with hook & pile tape closure
- > Reflective tape at knee and ankle for biomotion effect
- > Contrast knee patch with knee pad insert hook & pile closure
- > Hem with hook & pile tape
- > Hi Vis fabric complies to AS/NZS 1906.4:2010
- > Adjustable waist line, Size S can fit XS, S, M, L, XL; Size L can fit 2XL, 3XL, 4XL, 5XL size people