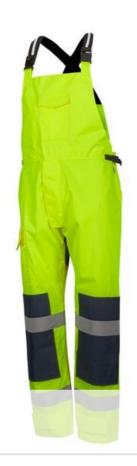

#### Details

- > Body: 100% polyester 300D oxford with PU coating body fabric
- Contrast panel: 100% polyester 450D oxford with PU coating for extra durability
- > Fully seam sealed, waterproof rating 20,000mm
- > Shoulder webbing tape with buckle for easy adjustment
- > Elastic back waist
- Adjustable snap button and buckle strap on both show as insert sides
- > Zip fly with hook & pile tape closure
- > Reflective tape at knee and ankle for biomotion effect
- > Contrast knee patch with knee pad insert hook & pile closure
- > Hem with hook & pile tape
- > Hi Vis fabric complies to AS/NZS 1906.4:2010
- > Adjustable waist line, Size S can fit XS, S, M, L, XL; Size L can fit 2XL, 3XL, 4XL, 5XL size people