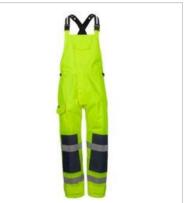

#### Details

- > Body: 100% polyester 300D oxford with PU coating body fabric
- Contrast panel: 100% polyester 450D oxford with PU coating for extra durability
- > Fully seam sealed, waterproof rating 20,000mm
- > Shoulder webbing tape with buckle for easy adjustment
- > Elastic back waist
- Adjustable snap button and buckle strap on both show as insert sides
- > Zip fly with hook & pile tape closure
- > Reflective tape at knee and ankle for biomotion effect
- > Contrast knee patch with knee pad insert hook & pile closure
- > Hem with hook & pile tape
- > Hi Vis fabric complies to AS/NZS 1906.4:2010
- > Adjustable waist line, Size S can fit XS, S, M, L, XL; Size L can fit 2XL, 3XL, 4XL, 5XL size people