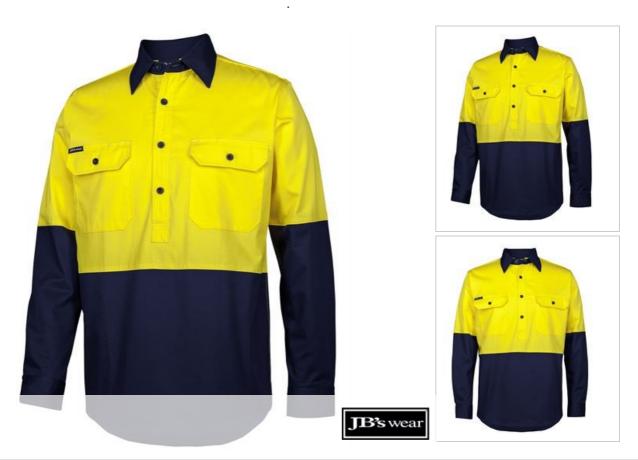

## HI VIS CLOSE FRONT L/S 150G WORK SHIRT 6HVCS

## Available Colours:

Yellow/Navy (UPF 50+)

| Details                                                                  | Sizing                          |    |            |      |      |          |      |        |           |      |
|--------------------------------------------------------------------------|---------------------------------|----|------------|------|------|----------|------|--------|-----------|------|
| > 100% cotton for 100% comfort in a 150gsm double pre-shrunk drill       | ADULTS                          | XS | S          | Μ    | L    | XL       | 2XL  | 3XL    | 4XL       | 5XL  |
| > Complies with standard AS/NZS 4399:2017 for UPF protection (UP         | <u>CHEST</u>                    | 56 | 58         | 60   | 62.5 | 65       | 68.5 | 71.5   | 74.5      | 77.5 |
| 50+)                                                                     | <b>CB LENGTH</b>                | 76 | 78         | 80   | 82   | 83       | 84   | 85     | 86        | 87   |
| Complies with standard AS/NZS 1906.4:2010 and AS/NZS 402.1:2011 Day only | COLLAR                          | 37 | 38         | 40   | 41.5 | 45       | 45   | 47     | 49        | 51   |
| Wide back neck yoke with concealed mesh, cooling gussets at<br>underarms | Australian                      |    | <b>∧</b> ∰ |      | -    |          | _    | -      |           |      |
| > Closed front design                                                    | Standards<br>AS/NZS:1906.4:2010 |    |            | *    |      | $\sim$   |      |        | DE        |      |
| > Two front pockets with button down flaps and pen insert                | AS/NZS:4602.1:2011<br>Day Only  |    |            | tr'  |      | F Comp   |      | U      | FF        |      |
| > Contrast panel on front, back lower sleeve and collar                  |                                 |    | Cool V     | ents | AS/N | IZS 4399 | 2017 | Sun Pi | rotection |      |

- Contrast panel on front, back lower sleeve al
- > Curved hem with back tail styling
- > Two piece collar