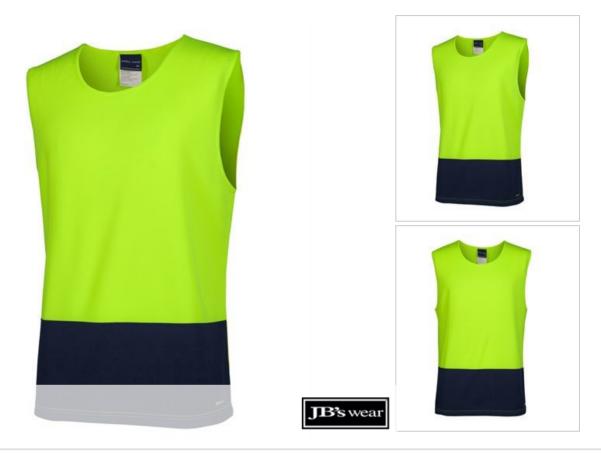

## **HI VIS MUSCLE TOP** 6HMT

Stay cool

## Available Colours:

| Details                                                               | Sizing           |    |           |    |      |      |     |             |      |     |
|-----------------------------------------------------------------------|------------------|----|-----------|----|------|------|-----|-------------|------|-----|
| > 100% polyester 160gsm micro mesh fabric                             | ADULTS           | XS | S         | Μ  | L    | XL   | 2XL | 3 <b>XL</b> | 4XL  | 5XL |
| > JB's Dri moisture wicking fabric designed to help you keep cool and | <u>CHEST</u>     | 49 | 53.5      | 56 | 57   | 58.5 | 61  | 63.5        | 66.5 | 70  |
| dry                                                                   | <u>SP LENGTH</u> | 70 | 72        | 74 | 76.5 | 79   | 81  | 82          | 83   | 84  |
| > Easy care, quick drying fabric                                      |                  |    |           |    |      |      |     |             |      |     |
| > Complies with AS/NZS 1906.4:2010 and AS/NZS 4602.1:2011 Day         | Annalise         |    | . 🔺       |    |      |      |     |             |      |     |
| only                                                                  | Australian       |    | <b>AT</b> |    |      |      |     |             |      |     |