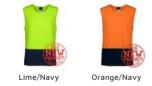

## Available Colours:

| Details                                                               | Sizing           |    |           |    |      |      |     |             |      |     |
|-----------------------------------------------------------------------|------------------|----|-----------|----|------|------|-----|-------------|------|-----|
| > 100% polyester 160gsm micro mesh fabric                             | ADULTS           | XS | S         | Μ  | L    | XL   | 2XL | 3 <b>XL</b> | 4XL  | 5XL |
| > JB's Dri moisture wicking fabric designed to help you keep cool and | <u>CHEST</u>     | 49 | 53.5      | 56 | 57   | 58.5 | 61  | 63.5        | 66.5 | 70  |
| dry                                                                   | <u>SP LENGTH</u> | 70 | 72        | 74 | 76.5 | 79   | 81  | 82          | 83   | 84  |
| > Easy care, quick drying fabric                                      |                  |    |           |    |      |      |     |             |      |     |
| > Complies with AS/NZS 1906.4:2010 and AS/NZS 4602.1:2011 Day         | Annalise         |    | . 🔺       |    |      |      |     |             |      |     |
| only                                                                  | Australian       |    | <b>AT</b> |    |      |      |     |             |      |     |