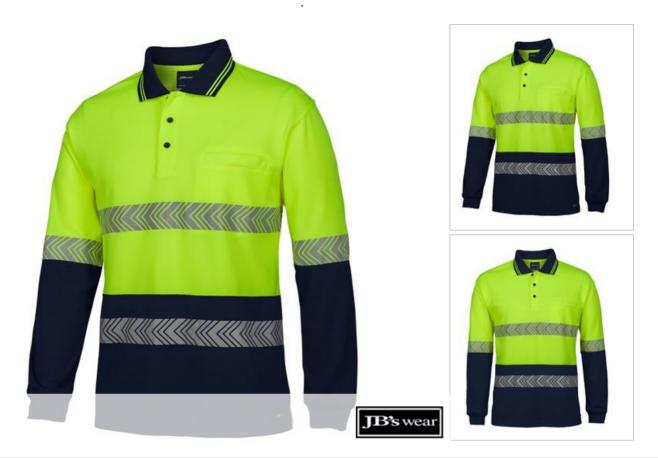

## HI VIS L/S SEGMENTED TAPE POLO 6HLST

## Available Colours:

| Details |                                                                     | Sizing                                 |    |                                   |             |      |                              |      |                |            |      |  |
|---------|---------------------------------------------------------------------|----------------------------------------|----|-----------------------------------|-------------|------|------------------------------|------|----------------|------------|------|--|
| >       | 100% polyester 160gsm micro mesh fabric                             | ADULTS                                 | XS | S                                 | Μ           | L    | XL                           | 2XL  | 3XL            | 4XL        | 5XL  |  |
| >       | JB's Dri moisture wicking fabric designed to help you keep cool and | <b>CHEST</b>                           | 51 | 53.5                              | 56          | 58.5 | 61                           | 63.5 | 66.5           | 70         | 73.5 |  |
|         | dry                                                                 | SP LENGTH                              | 69 | 71.5                              | 74          | 76.5 | 79                           | 81   | 82             | 83         | 84   |  |
| >       | Reinforced chest pocket with pen insert                             |                                        |    |                                   |             |      |                              |      |                |            |      |  |
| >       | Easy snip-off stay stitch at welt pocket opening to keep pocket in  |                                        |    |                                   |             |      |                              |      |                |            |      |  |
|         | shape                                                               | Australian<br>Standards                |    | -0-                               |             |      |                              |      | -              | <b>)</b> - |      |  |
| >       | Easy care, quick drying fabric                                      | AS/NZS:1906.4:201<br>AS/NZS:4602.1:201 | 9  |                                   |             |      |                              |      | LIDE           |            |      |  |
| >       | Arrow style stretch segmented reflective tape design                | Day & Night                            |    | UPF Compliant<br>AS/NZS 4399:2017 |             |      | JB's Dri<br>Moisture Wicking |      | Sun Protection |            |      |  |
| >       | Complies with AS/NZS 1906.4:2010 and AS/NZS 4602.1:2011 Day &       |                                        |    | 40/1420 401                       | 7.2017 WIOI |      |                              |      |                |            |      |  |
|         | Night                                                               |                                        |    |                                   |             |      |                              |      |                |            |      |  |
|         |                                                                     |                                        |    |                                   |             |      |                              |      |                |            |      |  |