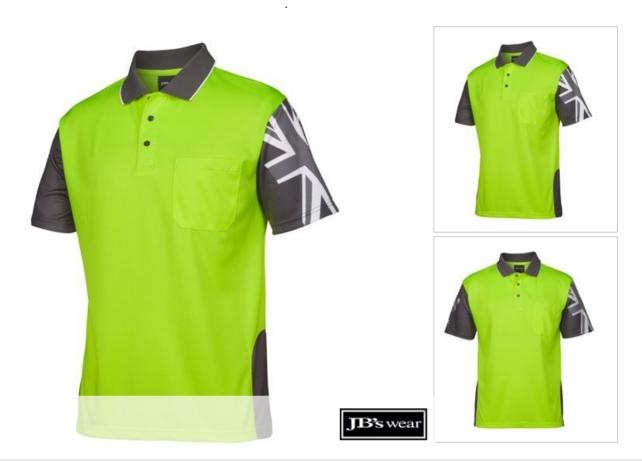

## **HI VIS SOUTHERN CROSS POLO** 6HSC

## Available Colours:

(UPF 30)

Details > 100% polyester 160gsm jacquard fabric for increased breathability > JB's Dri moisture wicking fabric designed to help you keep cool and dry

Day Only

> Southern star print under center back collar and sleeve

- > Reinforced chest pocket with pen insert
- > Straight hem with side splits
- > Easy care, quick drying fabric
- > Complies with AS/NZS 1906.4:2010 and AS/NZS 4602.1:2011 Day only
- > Complies with AS/NZS 4399:2017 for UPF Protection