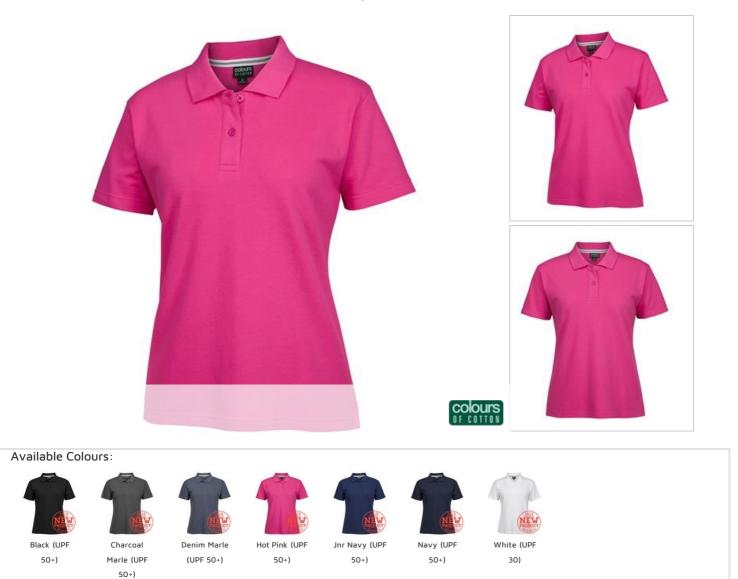

## C OF C LADIES PIQUE POLO

Pique

| Details                                                   | Sizing    |    |      |    |      |    |      |    |      |    |
|-----------------------------------------------------------|-----------|----|------|----|------|----|------|----|------|----|
| > Solid colour 100% Cotton , Charcoal Marle & Grey Marle: | LADIES    | 8  | 10   | 12 | 14   | 16 | 18   | 20 | 22   | 24 |
| Polyester/Cotton, 13% Marle: Cotton/Viscose, Denim Marle: | BUST      | 46 | 48.5 | 51 | 53.5 | 56 | 58.5 | 61 | 63.5 | 66 |
| Cotton/Polyester                                          | SP LENGTH | 62 | 64   | 66 | 68   | 70 | 72   | 73 | 74   | 75 |
| > 210gsm pique fabric                                     |           |    |      |    |      |    |      |    |      |    |

Tri-colour tape on inside neck seam and side split to create modern look

- > Two button placket
- > Set in sleeve with open cuffs