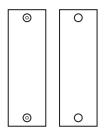

# **GARMENT MEASUREMENTS**

| SIZE                | ONE SIZE |
|---------------------|----------|
| WIDTH X LENGTH (CM) | 2.5 x 14 |

# STYLE F&B

- Identifiers can only be used with Biz Care scrub tops
- The perfect way to differentiate streams and job roles without having the team in different coloured scrubs
- Identifiers easily snap onto the hidden press studs on the scrub sleeve which is hidden with button holes for a clean finish
- Located on the LHS sleeve cuff
- Placement on arms and not on neck-line to ensure patients do not pull off or it gets caught in stethoscope/tools
- Small monogram is possible to call out department, wearers name etc.
- For permanent application it may be possible to stitch identifier to garment on the ends
- One size fits all
- Sold in packs of 5