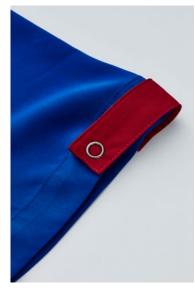

# STYLE F&B

- Identifiers can only be used with Biz Care scrub tops
- The perfect way to differentiate streams and job roles without having the team in different coloured scrubs
- Identifiers easily snap onto the hidden press studs on the scrub sleeve which is hidden with button holes for a clean finish
- Located on the LHS sleeve cuff
- Placement on arms and not on neck-line to ensure patients do not pull off or it gets caught in stethoscope/tools
- Small monogram is possible to call out department, wearers name etc.
- For permanent application it may be possible to stitch identifier to garment on the ends
- One size fits all
- Sold in packs of 5