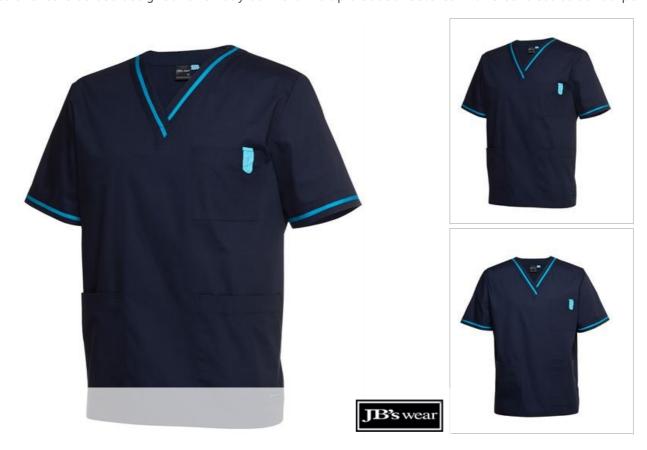

## CONTRAST SCRUBS TOP 4SCT

Professional care scrubs designed for all day comfort. Multiple added features with a contrast colour stripe.

## Available Colours:

Navy/Aqua

Green

> Two lower pockets, left hand pocket with pen insert

Navy/Pea Navy/Red

| Details |                                                                        | Sizing    |      |    |      |    |      |     |      |      |      |  |
|---------|------------------------------------------------------------------------|-----------|------|----|------|----|------|-----|------|------|------|--|
| >       | 65% polyester 35% cotton 180gsm                                        | ADULTS    | XS   | S  | M    | L  | XL   | 2XL | 3XL  | 4XL  | 5XL  |  |
| >       | V-neck top, set in sleeves, side vents, size identify colour loop sewn | CHEST     | 55.5 | 58 | 60.5 | 63 | 65.5 | 68  | 70.5 | 73   | 75.5 |  |
|         | next to main label                                                     | SP LENGTH | 69.5 | 71 | 72.5 | 74 | 75.5 | 77  | 78.5 | 79.5 | 80.5 |  |
| >       | Contrast tape on collar and sleeve hem                                 |           |      |    |      |    |      |     |      |      |      |  |
| >       | Left hand chest pocket with loop inside                                |           |      |    |      |    |      |     |      |      |      |  |