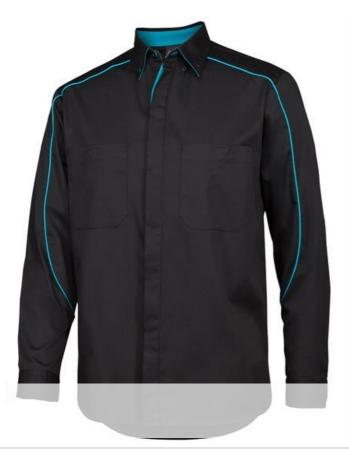

## PODIUM L/S INDUSTRY SHIRT

Stylish Design

## Details

- > 65% polyester for durability and 35% cotton for comfort
- > 145gsm easy care twill fabric
- > Two chest pockets with hook pile tape closure
- > Button down collar
- > Contrast piping along shoulder and sleeve
- > Concealed placket with bar tack
- > Curved hem