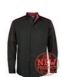

## PODIUM L/S INDUSTRY SHIRT

Stylish Design

## Available Colours:

Black/Aqua

Black/Charcoal

Black/Red

## Details

- > 65% polyester for durability and 35% cotton for comfort
- > 145gsm easy care twill fabric
- > Two chest pockets with hook pile tape closure
- > Button down collar
- > Contrast piping along shoulder and sleeve
- > Concealed placket with bar tack
- > Curved hem