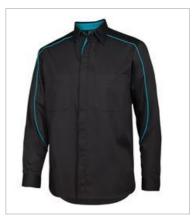

## PODIUM L/S INDUSTRY SHIRT

Stylish Design









## Available Colours:







Black/Aqua

Black/Charcoal

Black/Red

## Details

- > 65% polyester for durability and 35% cotton for comfort
- > 145gsm easy care twill fabric
- > Two chest pockets with hook pile tape closure
- > Button down collar
- > Contrast piping along shoulder and sleeve
- > Concealed placket with bar tack
- > Curved hem

| Sizing        |      |      |      |      |      |      |      |      |      |
|---------------|------|------|------|------|------|------|------|------|------|
| <b>ADULTS</b> | XS   | S    | M    | Ļ    | XL   | 2XL  | 3XL  | 4XL  | 5XL  |
| <b>CHEST</b>  | 54.5 | 56.5 | 58.5 | 60.5 | 64.5 | 67.5 | 71.5 | 75.5 | 79.5 |
| SP<br>LENGTH  | 74   | 76   | 78   | 80   | 82   | 83   | 84   | 85   | 86   |
| COLLAR        | 39   | 40   | 41.5 | 43