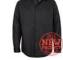

## PODIUM L/S INDUSTRY SHIRT

Stylish Design

## Available Colours:

Black/Aqua

Black/Charcoal

Black/Red

## Details

- > 65% polyester for durability and 35% cotton for comfort
- > 145gsm easy care twill fabric
- > Two chest pockets with hook pile tape closure
- > Button down collar
- > Contrast piping along shoulder and sleeve
- > Concealed placket with bar tack
- > Curved hem