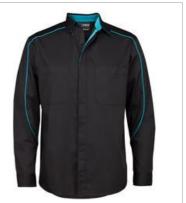

## PODIUM L/S INDUSTRY SHIRT

Stylish Design









## Available Colours:







Black/Aqua

Black/Charcoal

Black/Red

## Details

- > 65% polyester for durability and 35% cotton for comfort
- > 145gsm easy care twill fabric
- > Two chest pockets with hook pile tape closure
- > Button down collar
- > Contrast piping along shoulder and sleeve
- > Concealed placket with bar tack
- > Curved hem

| Sizing        |      |      |      |      |      |      |      |      |      |
|---------------|------|------|------|------|------|------|------|------|------|
| <b>ADULTS</b> | XS   | S    | M    | Ļ    | XL   | 2XL  | 3XL  | 4XL  | 5XL  |
| <b>CHEST</b>  | 54.5 | 56.5 | 58.5 | 60.5 | 64.5 | 67.5 | 71.5 | 75.5 | 79.5 |
| SP<br>LENGTH  | 74   | 76   | 78   | 80   | 82   | 83   | 84   | 85   | 86   |
| COLLAR        | 39   | 40   | 41.5 | 43   |