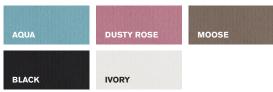

# COLOURS

#### MATCH WITH

- All 3 colours can be matched back with the Juliette blouses
- For men we recommend matching back with a solid coloured shirt to add contrast to the overall uniform range

Aqua: match back with navy and white shirts Moose: match back with white or black shirts

Dusty Rose: match back with melon or white shirts

 Fabric is naturally hydrophobic, making it quick dry and allowing most stains to be removed easily