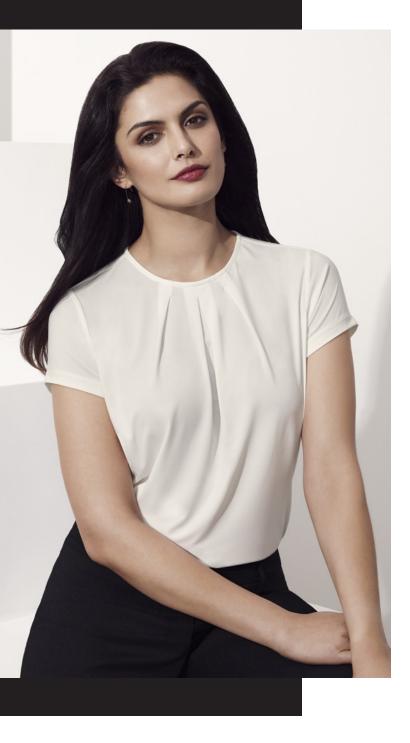

# WOMENS BLAISE SS TOP 44412

Introducing new silhouett es in a luxe Jersey Knit fabric, with stretch for comfort and easy-care properties.

This short-sleeved style has a classic crew neckline with pleat details, it's designed to be a semi-fitt ed top. Wear yours tucked in or out.

#### STYLE DETAILS

- Elegant feminine design
- Cap sleeves
- No side splits but a semi-fitted cut provides room for movement
- Pleats should not interfere with monograms