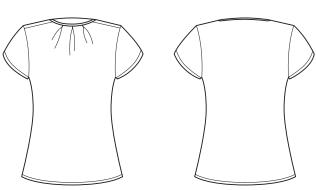

### **SPEC DRAWING**

# WOMENS BLAISE SS TOP 44412

Introducing new silhouett es in a luxe Jersey Knit fabric, with stretch for comfort and easy-care properties.

This short-sleeved style has a classic crew neckline with pleat details, it's designed to be a semi-fitt ed top. Wear yours tucked in or out.

#### STYLE DETAILS

- Elegant feminine design
- Cap sleeves
- No side splits but a semi-fitted cut provides room for movement
- Pleats should not interfere with monograms