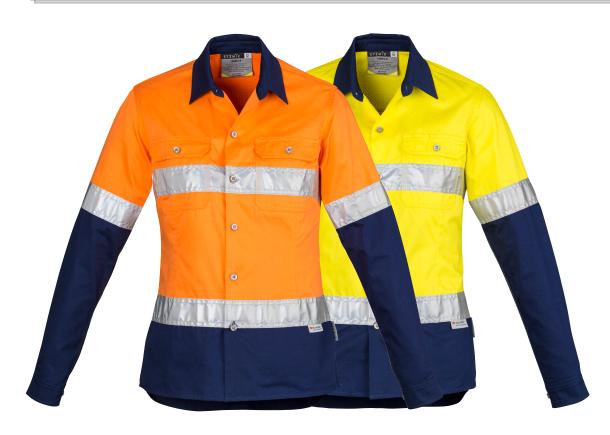

## WOMENS HI VIS SPLICED INDUSTRIAL SHIRT – HOOP TAPED

Fabric 100% Cotton Twill - 170 gsm

**Sizes** 8 - 24

**Colours** Orange/Navy, Yellow/Navy

- 170 gsm mid weight cotton twill to keep you cool while still being tough enough for any job
- Underarm and upper back mesh vent inserts to keep you cool in any environment
- Darted for feminine fit
- Triple stitched seams
- 3M™ 8910 reflective tape in hoop configuration
- Two chest pockets with button closures and pen partition
- Extended curve shirt back