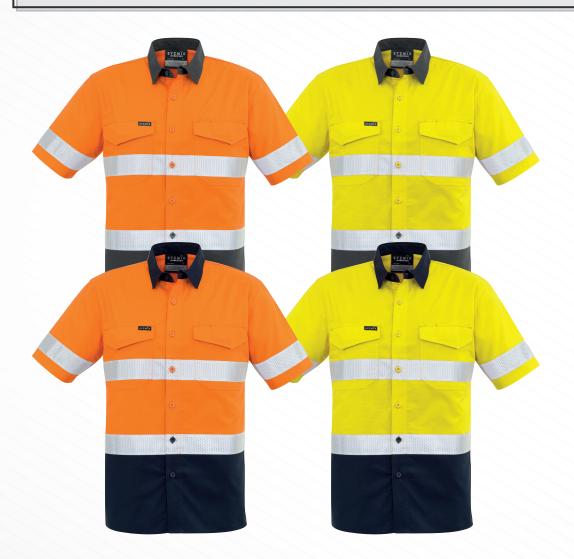

## MENS RUGGED COOLING TAPED HI VIS SPLICED S/S SHIRT

Fabric 100% Square Weave Cotton Ripstop - 145 gsm

Sizes XXS - 5XL, 7XL

Colours Orange/Navy, Orange/Charcoal,

Yellow/Navy, Yellow/Charcoal

- Mesh venting to increase breathability in the under arm, upper back, front side seam and back side seam
- Unique square weave fabric and venting allows increased air flow to cool you down, while the rip stop construction gives the light weight fabric more tear strength then heavy weight shirts.
- · Mechanical stretch to give you more freedom of movement
- · 2 Chest pockets with pen partition
- Vented tape to increase breathability
- · Reinforced at all key stress points with bar tacks
- Modern fit