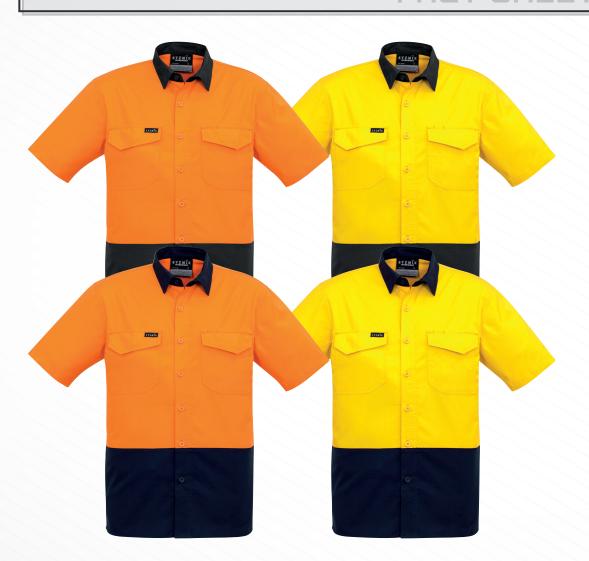

## MENS RUGGED COOLING HI VIS SPLICED S/S SHIRT

100% Square Weave Cotton Ripstop - 145 gsm Fabric

XXS - 5XL. 7XL Sizes

Colours Orange/Navy, Orange/Charcoal,

Yellow/Navy, Yellow/Charcoal

- Mesh venting to increase breathability in the under arm, upper back and back side seam
- Unique square weave fabric and venting allows increased air flow to cool you down, while the rip stop construction gives the light weight fabric more tear strength then heavy weight shirts.
- Mechanical stretch to give you more freedom of movement
- 2 Chest pockets with pen partition
- Reinforced at all key stress points with bar tacks
- Modern fit