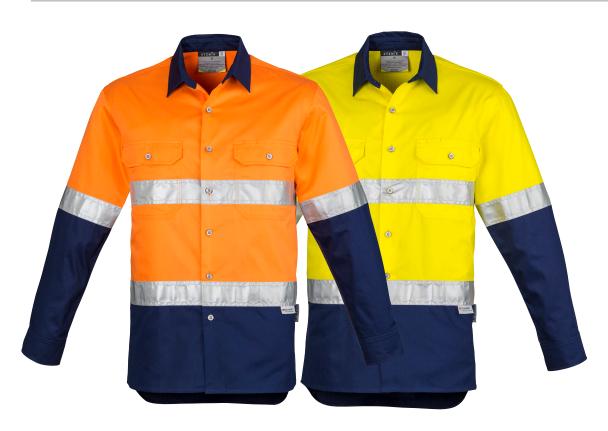

## MENS HI VIS SPLICED INDUSTRIAL SHIRT - HOOP TAPED

Fabric 100% Cotton Twill - 170 gsm

Sizes S - 5XL, 7XL

**Colours** Orange/Navy, Yellow/Navy

- 170 gsm mid weight cotton twill to keep you cool while still being tough enough for any job
- Underarm and upper back mesh vent inserts to keep you cool in any environment
- Triple stitched seams
- 3M™ 8910 reflective tape in hoop configuration
- Two chest pockets with button closures and pen partition
- Extended curve shirt back