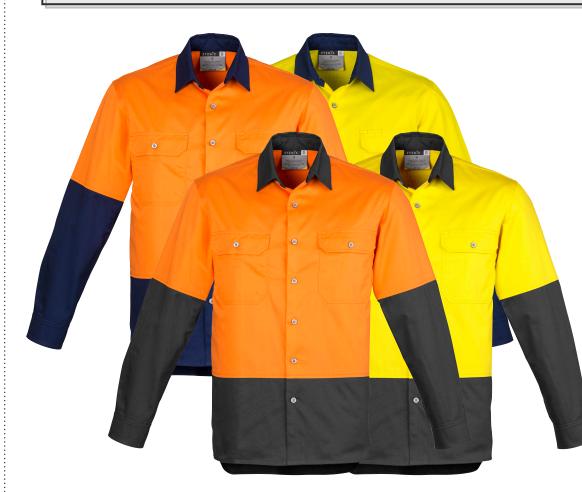

## MENS HI VIS SPLICED INDUSTRIAL SHIRT

Fabric100% Cotton Twill - 170 gsmSizesS - 5XL, 7XLColoursOrange/Navy, Yellow/Navy, Orange/Charcoal, Yellow/Charcoal

• 170 gsm mid weight cotton twill to keep you cool while still being tough enough for any job

- Underarm and upper back mesh vent inserts
- to keep you cool in any environment
- Triple stitched seams
- Two chest pockets with button closures and pen partition
- Extended curve shirt back