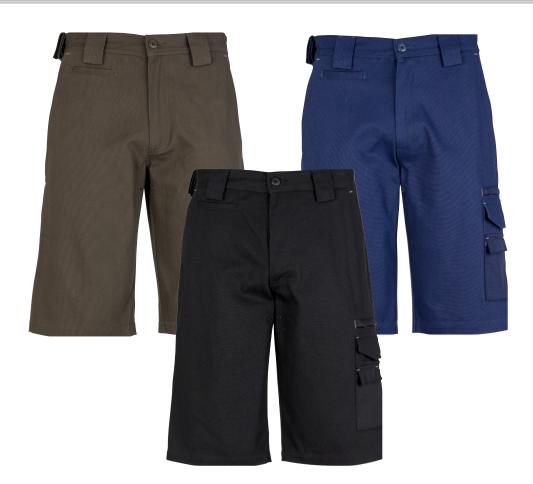

## **CORDURA® DUCKWEAVE SHORT**

Fabric 100% Canvas Cotton - 345 gsm

**Sizes** 77 - 122

**Colours** Olive, Blue, Black

- 12 Multi-function pockets
- Cordura® back hip pocket and cargo pocket reinforcements for extra durability to stand up to the heavy duty jobs
- Extra-large cargo pocket
- Pencil pocket that is designed to work as your pencil gets smaller
- Ruler pocket
- Mobile phone pocket
- Triple stitched seams and reinforced with bar tacks at all key stress points
- Extra wide belt loops with velcro accessory holder