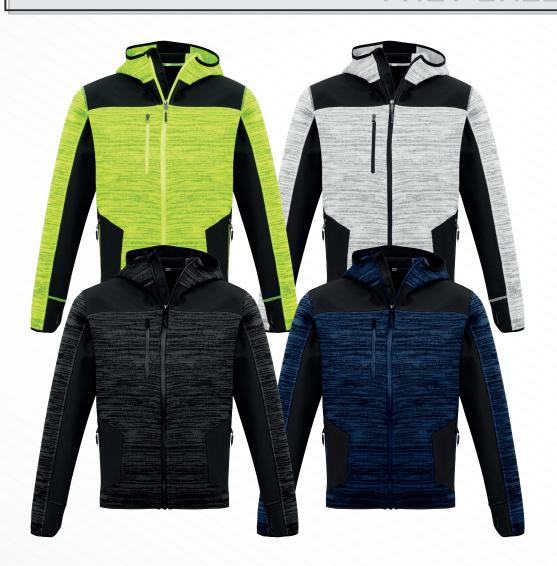

## UNISEX STREETWORX REINFORCED KNIT HOODIE

**Fabric** 100% Knitted Polyester - 340 gsm **Contrast** 100% Polyester Soft Shell - 300 gsm

Sizes XXS - 5XL, 7XL

Colours Grey, Fluoro Yellow, Gunmetal, Navy

- · Warm marl knitted fleece body fabric
- Contrast soft shell panels for reinforcement in high wear areas front hip, under arms, over shoulders and lower tail
- Thumb holes in the sleeve cuffs are combined with softshell reinforcement and soft polyester wadding to provide a built in glove
- Two side hip zip pockets to store all of your items securely
- A chest mobile phone pocket with zip closure