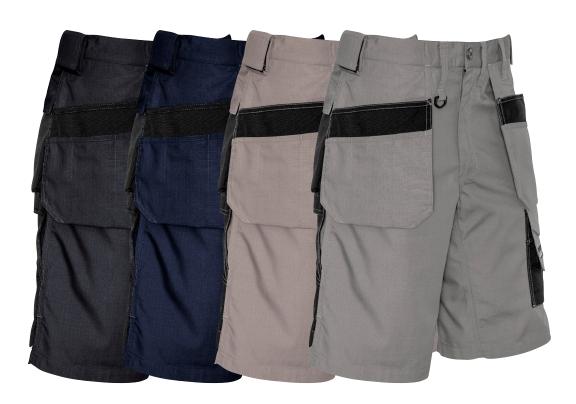

## FACT SHEET

Swing away pockets act as built in tool belts, allowing you to carry all your tools without restricting movement.

## **ZS510**

## **ULTRALITE MULTI-POCKET SHORT**

**Fabric** 65% Polyester 35% Cotton Ripstop blend with Cordura® patches

**Sizes** 72 - 132

Colours Charcoal/Black, Navy/Black, Khaki/Black, Silver/Black

- 15 pockets make this pant the ultimate tool to get the job done
- $\bullet\,$  Features 2 swing away pockets that can be tucked away when not in use
- Multiple pen partitions and easy access mobile phone pocket
- The swing away pockets act as built in tool belt and allow you to carry all your tools without the tools rubbing against your leg or restricting your movement
- The swing away pockets also feature Cordura® reinforcements so all of your nails and other sharps never rip a hole in your pockets again
- Cordura® back hip pocket with stud closures and bellowed for extra storage
- Cordura® ruler pocket designed to prevent the ruler sticking into your leg when kneeling
- Strong light weight fabric due to superior rip stop construction