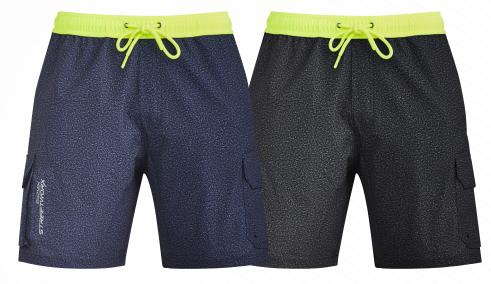

## ZS240

MENS STREETWORX STRETCH WORK BOARD SHORT

Fabric90% Polyester 10% Elastane - 140 gsmSizesXXS - 5XL, 7XLColoursNavy Marle, Grey Marle

- Lightweight material for comfort while working
- Super quick dry fabric is perfect for a quick surf before or after work
- The 360 degree stretch fabric allows maximum freedom at work and in the surf
- Mobile phone pocket with drainage holes
- Cargo pocket with drainage holes
- Two back and side hip pockets with drainage holes
- Reinforced in key stress points
- Contrast drawstring waist can be hidden while at work for professional look
- Reflective Streetworx branding