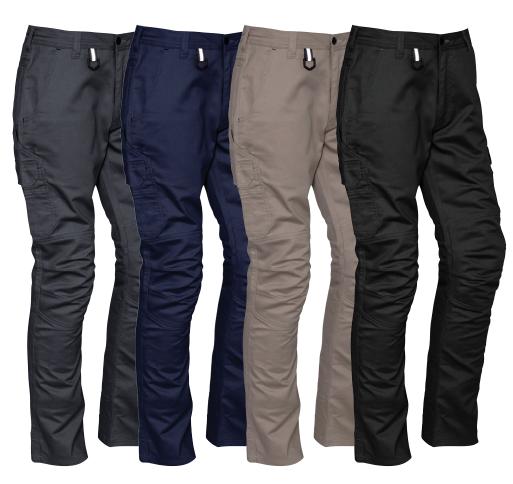

## **RUGGED CARGO PANT**

Fabric100% Square Weave Cotton Ripstop - 240 gsmSizes72 - 132ColoursCharcoal, Navy, Khaki, Black

- Back waist venting to maximise airflow and keep you cool
- Mechanical stretch to give you more freedom of movement
- 10 multi-functional pockets so you have a place for everything
- Mobile phone and ruler pocket
- Plastic "D" hoop for ID or key ring
- Double layer hem for durability
- Reinforced at all key stress points with bar tacks