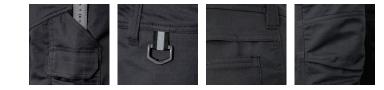

## **RUGGED CARGO PANT**

Fabric100% Square Weave Cotton Ripstop - 240 gsmSizes72 - 132ColoursCharcoal, Navy, Khaki, Black

- Back waist venting to maximise airflow and keep you cool
- Mechanical stretch to give you more freedom of movement
- 10 multi-functional pockets so you have a place for everything
- Mobile phone and ruler pocket
- Plastic "D" hoop for ID or key ring
- Double layer hem for durability
- Reinforced at all key stress points with bar tacks