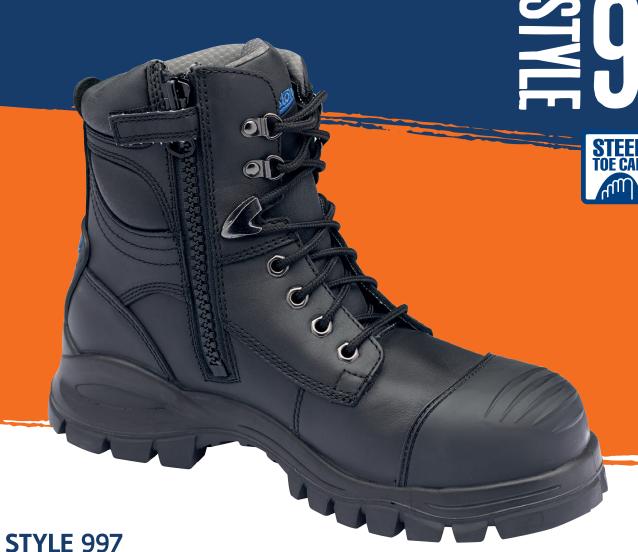

- Black platinum quality water resistant leather, 150mm height, safety boot
- 7 eyelet lace up with lace locking device
- Convenient heavy duty zip with zip fastener
- · Moulded TPU toe guard for added leather protection
- Padded tongue and collar
- Thermal regulating bamboo lining
- Low density shock absorbing polyurethane midsole
- Rubber outsole designed to specifically increase slip resistance in varied environments.
  - excellent cut and slip resistance, highly resistant to hydrolysis and microbial attack
  - heat resistant to 300°C
  - oil, acid & organic fat resistant

- XRD® inserted into both the heel and forepart of the sole construction
- Removable luxury footbed with arch support and the revolutionary XRD® for supreme shock absorption. Footbed is also anti-bacterial, breathable, and washable
- Steel shank for maximum torsional stability
- Electrical hazard resistant
- Broad fitting 200 joule impact resistant Type 1 steel toe cap

## **CERTIFIED TO:**

Standard AS/NZS 2210.3.2009-Classification I

Standard ASTM F 2413-17 including electrical shock resistance (Clause 5.5)

**SIZES** 

Sizes 5 – 14 (half sizes 7.5 – 10.5)

XRD® is a registered trademark of Rogers Corporation.